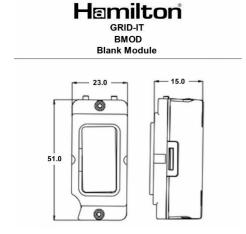

#### **Dimensions**

| Insert Type                      | Blank Module                     |
|----------------------------------|----------------------------------|
| Insert Colour                    | Bright Chrome/Black              |
| EAN13 Barcode                    | 5051164029463                    |
| <b>Commodity Code</b>            | 39206100                         |
| Luckins TSI                      | 387391128                        |
| ETIM Class                       | EC000018                         |
| Dimensions(Nominal)              | Module: Height = Width = Depth = |
| Weight                           | 13 GR                            |
| Switched Poles                   | N/A                              |
| Current Rating                   | N/A                              |
| Voltage                          | N/A                              |
| Maximum Load                     | N/A                              |
| IP Rating                        | IP2XD                            |
| Contact Gap Minimum              | N/A                              |
| Product Class 1                  | Face plate must be earthed       |
| Ambient Operating<br>Temperature | -5° to +40°C                     |
| Recommended Location             | Internal Use Only                |
| Maximum Installation<br>Altitude | 2000m                            |
| Standard/Approval                | N/A                              |