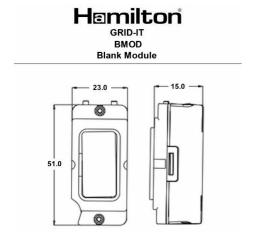

#### **Dimensions**

| Insert Type                      | Blank Module                     |
|----------------------------------|----------------------------------|
| Insert Colour                    | Bright Chrome/White              |
| EAN13 Barcode                    | 5051164039462                    |
| <b>Commodity Code</b>            | 39206100                         |
| Luckins TSI                      | 387391131                        |
| ETIM Class                       | EC000018                         |
| Dimensions(Nominal)              | Module: Height = Width = Depth = |
| Weight                           | 13 GR                            |
| Switched Poles                   | N/A                              |
| Current Rating                   | N/A                              |
| Voltage                          | N/A                              |
| Maximum Load                     | N/A                              |
| IP Rating                        | IP2XD                            |
| Contact Gap Minimum              | N/A                              |
| Product Class 1                  | Face plate must be earthed       |
| Ambient Operating<br>Temperature | -5° to +40°C                     |
| Recommended Location             | Internal Use Only                |
| Maximum Installation<br>Altitude | 2000m                            |
| Standard/Approval                | N/A                              |