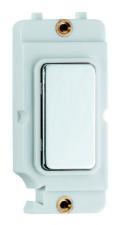

# **DATASHEET**



Code: IBMODBC-W

# GRID-IT | GRID-IT RANGE | Blanking Modules

## **Product Image**



### Wiring

#### **Dimensions**



| Insert Type                      | Blank Module                     |
|----------------------------------|----------------------------------|
| Insert Colour                    | Bright Chrome/White              |
| EAN13 Barcode                    | 5051164039462                    |
| <b>Commodity Code</b>            | 39206100                         |
| Luckins TSI                      | 387391131                        |
| ETIM Class                       | EC000018                         |
| Dimensions(Nominal)              | Module: Height = Width = Depth = |
| Weight                           | 13 GR                            |
| Switched Poles                   | N/A                              |
| Current Rating                   | N/A