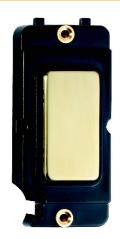

# **DATASHEET**



Code: IBMODPB-B

# GRID-IT | GRID-IT RANGE | Blanking Modules

## **Product Image**



### Wiring

#### **Dimensions**



| Insert Type                      | Blank Module                     |
|----------------------------------|----------------------------------|
| Insert Colour                    | Polished Brass/Black             |
| EAN13 Barcode                    | 5051164069469                    |
| Commodity Code                   | 39206100                         |
| Luckins TSI                      | 387391160                        |
| ETIM Class                       | EC000018                         |
| Dimensions(Nominal)              | Module: Height = Width = Depth = |
| Weight                           | 7 GR                             |
| Switched Poles                   | N/A                              |
| Current Rating                   | N/A