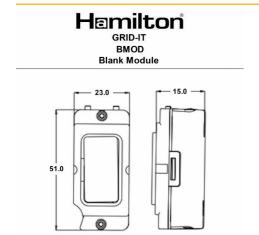

#### **Dimensions**

| Insert Type                      | Blank Module                     |
|----------------------------------|----------------------------------|
| Insert Colour                    | Polished Brass/Black             |
| EAN13 Barcode                    | 5051164069469                    |
| Commodity Code                   | 39206100                         |
| Luckins TSI                      | 387391160                        |
| ETIM Class                       | EC000018                         |
| Dimensions(Nominal)              | Module: Height = Width = Depth = |
| Weight                           | 7 GR                             |
| Switched Poles                   | N/A                              |
| Current Rating                   | N/A                              |
| Voltage                          | N/A                              |
| Maximum Load                     | N/A                              |
| IP Rating                        | IP2XD                            |
| Contact Gap Minimum              | N/A                              |
| Product Class 1                  | Face plate must be earthed       |
| Ambient Operating<br>Temperature | -5° to +40°C                     |
| Recommended Location             | Internal Use Only                |
| Maximum Installation<br>Altitude | 2000m                            |
| Standard/Approval                | N/A                              |