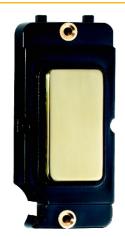

# **DATASHEET**



Code: IBMODSB-B

# GRID-IT | GRID-IT RANGE | Blanking Modules

## **Product Image**



### Wiring

#### **Dimensions**



| Insert Type                      | Blank Module                     |
|----------------------------------|----------------------------------|
| Insert Colour                    | Satin Brass/Black                |
| EAN13 Barcode                    | 5051164099466                    |
| <b>Commodity Code</b>            | 39206100                         |
| Luckins TSI                      | 387391199                        |
| ETIM Class                       | EC000018                         |
| Dimensions(Nominal)              | Module: Height = Width = Depth = |
| Weight                           | 13 GR                            |
| Switched Poles                   | N/A                              |
| Current Rating                   | N/A