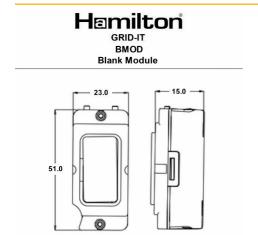

#### **Dimensions**

| Insert Type                      | Blank Module                     |
|----------------------------------|----------------------------------|
| Insert Colour                    | Satin Brass/Black                |
| EAN13 Barcode                    | 5051164099466                    |
| <b>Commodity Code</b>            | 39206100                         |
| Luckins TSI                      | 387391199                        |
| ETIM Class                       | EC000018                         |
| Dimensions(Nominal)              | Module: Height = Width = Depth = |
| Weight                           | 13 GR                            |
| Switched Poles                   | N/A                              |
| Current Rating                   | N/A                              |
| Voltage                          | N/A                              |
| Maximum Load                     | N/A                              |
| IP Rating                        | IP2XD                            |
| Contact Gap Minimum              | N/A                              |
| Product Class 1                  | Face plate must be earthed       |
| Ambient Operating<br>Temperature | -5° to +40°C                     |
| Recommended Location             | Internal Use Only                |
| Maximum Installation<br>Altitude | 2000m                            |
| Standard/Approval                | N/A                              |