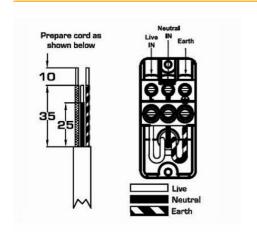

# **DATASHEET**



Code: ICO20B

# **GRID-IT | GRID-IT RANGE | Connection Units Modules**

### **Product Image**



#### Wiring



### **Dimensions**



| Insert Type                      | 20A Cable Outlet Module          |
|----------------------------------|----------------------------------|
| Insert Colour                    | Black                            |
| EAN13 Barcode                    | 5051164059361                    |
| <b>Commodity Code</b>            | 85369095                         |
| Luckins TSI                      | 387444716                        |
| ETIM Class                       | EC000450                         |
| Dimensions (Nominal)             | Module: Height = Width = Depth = |
| Weight                           | 33 GR                            |
| Switched Poles                   | None                             |
| Current Rating                   | 20 Amp