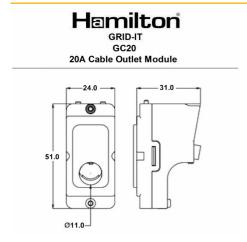

### **Dimensions**

| Insert Type                      | 20A Cable Outlet Module          |
|----------------------------------|----------------------------------|
| Insert Colour                    | Black                            |
| EAN13 Barcode                    | 5051164059361                    |
| <b>Commodity Code</b>            | 85369095                         |
| Luckins TSI                      | 387444716                        |
| ETIM Class                       | EC000450                         |
| Dimensions (Nominal)             | Module: Height = Width = Depth = |
| Weight                           | 33 GR                            |
| Switched Poles                   | None                             |
| Current Rating                   | 20 Amp                           |
| Voltage                          | 220/250V AC                      |
| Maximum Load                     | 20 Amp                           |
| IP Rating                        | IP2XD                            |
| Contact Gap Minimum              | None                             |
| Terminal Capacity 1              | 5 x1mm²                          |
| Terminal Capacity 2              | 4x1.5mm²                         |
| Terminal Capacity 3              | 2x2.5mm²                         |
| Terminal Capacity 4              | 2x4mm² Multi-strand              |
| Earth Terminal Capacity 1        | 6x1mm²                           |
| Earth Terminal Capacity 2        | 5 x 1.5mm2                       |
| Earth Terminal Capacity 3        | 3 x 2.5mm2                       |
| Earth Terminal Capacity 4        | 2 x 4mm2 Multi-strand            |
| Earth Terminal Capacity 5        | 1 x 6mm2                         |
| Product Class 1                  | Face plate must be earthed       |
| Ambient Operating<br>Temperature | -5° to +40°C                     |
| Recommended Location             | Internal Use Only                |
| Maximum Installation<br>Altitude | 2000m                            |
| Standard/Approval                | BS 5733                          |