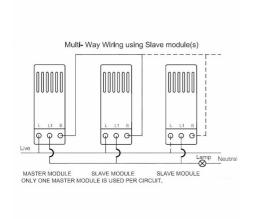

# Wiring

#### **Additional Notes**

TRAILING EDGE TECHNOLOGY DIMMERS. Are suitable for control of both resistive and inductive loads. When used for dimming low voltage electronic halogen transformers it must be noted that the dimmer controls the primary side of the transformer. Tungsten filament GU10 lamps must be branded with a fuse base. When using mains voltagehalogen lamps- dimmers should be de-rated by 25%. When dimming LED lamps de-rated by 75% - please contact our Technical for compatibility. When using mains voltage halogen load transformer - maximum rating is 210VA. NOTE: For multi-way switching a push to make retractive switch should be installed in the other positions. (Note:standard two way switches will not work with this product)