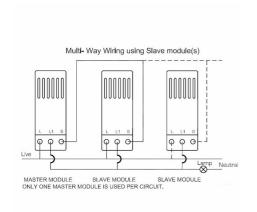

# **DATASHEET**



Code: IDTSAB-B

# **GRID-IT | GRID-IT RANGE | Multi-Way Touch Slave Controllers Modules**

### **Product Image**



### Wiring



#### **Dimensions**



| Insert Type                      | Multi-Way Touch Slave Controller Module                                                                                                                                                                                                          |
|----------------------------------|--------------------------------------------------------------------------------------------------------------------------------------------------------------------------------------------------------------------------------------------------|
| Insert Colour                    | Antique Brass/Black