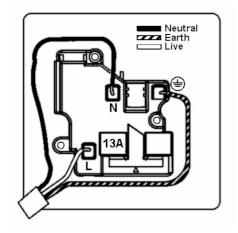

## **DATASHEET**



Code: ISS1AB-B

# GRID-IT | GRID-IT RANGE | 13A Power Sockets Modules

### **Product Image**



## Wiring



## **Dimensions**

#### Hamilton **GRID-IT** GSS1 1 gang 13A Double Pole Switched Socket Module



| Insert Type                      | 1 gang 13A Double Pole Switched Socket Module |
|----------------------------------|-----------------------------------------------|
| Insert Colour                    | Antique Brass/Black                           |
| EAN13 Barcode                    | 5051164019211                                 |
| Commodity Code                   | 85363010                                      |
| Luckins TSI                      | 387391830                                     |
| ETIM Class                       | EC000125                                      |
| Dimensions (Nominal)             | Module: Height = Width = Depth =              |
| Switched Poles