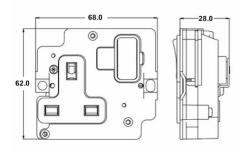

## **DATASHEET**



Code: ISS1AB-B

# GRID-IT | GRID-IT RANGE | 13A Power Sockets Modules

### **Product Image**



## Wiring



## **Dimensions**

#### Hamilton **GRID-IT** GSS1 1 gang 13A Double Pole Switched Socket Module



| Insert Type                      | 1 gang 13A Double Pole Switched Socket Module |
|----------------------------------|-----------------------------------------------|
| Insert Colour                    | Antique Brass/Black                           |
| EAN13 Barcode                    | 5051164019211                                 |
| Commodity Code                   | 85363010                                      |
| Luckins TSI                      | 387391830                                     |
| ETIM Class                       | EC000125                                      |
| Dimensions (Nominal)             | Module: Height = Width = Depth =              |
| Switched Poles                   | Double                                        |
| Current Rating