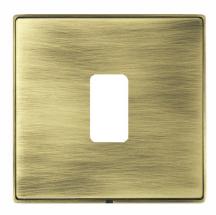

## Linea-Duo CFX | LINEA-DUO CFX RANGE | GRID-IT Grid Fix Apertured Plates complete with Fixing Grid

## Product Image

Wiring

Dimensions

86.0

| Insert Type                      | 1 gang Grid Fix Aperture Plate with Grid                                                                                                                                                                  |
|----------------------------------|-----------------------------------------------------------------------------------------------------------------------------------------------------------------------------------------------------------|
| Insert Colour                    | N/A                                                                                                                                                                                                       |
| EAN13 Barcode                    | 5017504071028                                                                                                                                                                                             |
| Commodity Code                   | 74192000                                                                                                                                                                                                  |
| Luckins TSI                      | 391627765                                                                                                                                                                                                 |
| ETIM Class                       | EC000007                                                                                                                                                                                                  |
| Dimensions(Nominal)              | Single: Height = 86.0mm Width = 86.0mm Depth =<br>4.0mm                                                                                                                                                   |
| Fixing Hole Centres              | Box Fixing = 60.3mm Grid Fixing = CFX Clips                                                                                                                                                               |
| Minimum Wall Box Depth           | As Per Insert                                                                                                                                                                                             |
| Switched Poles                   | N/A                                                                                                                                                                                                       |
| Current Rating                   | n/a                                                                                                                                                                                                       |
| IP Rating                        | N/A                                                                                                                                                                                                       |
| Contact Gap Minimum              | N/A                                                                                                                                                                                                       |
| Earth Terminal Capacity 1        | 11mm²                                                                                                                                                                                                     |
| Product Class 1                  | Face plate must be earthed                                                                                                                                                                                |
| Recommended Location             | Internal Use Only                                                                                                                                                                                         |
| Maximum Installation<br>Altitude | 2000m                                                                                                                                                                                                     |
| Standard/Approval                | N/A                                                                                                                                                                                                       |
| Additional Notes                 | See GRID-IT for a full range of inserts. Plates must be<br>Earthed via the Earth Tag.                                                                                                                     |
| Patents And Trade Marks          | Linea is a Registered Trade Mark No 2398665 CFX is a<br>Registered Trade Mark No 2398667 Patent No. GB<br>2383375B Linea-Duo CFX is a UK Registered Design<br>Certificate No: R21 = 3021173 SS2 = 3021174 |