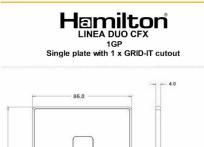

## Product Image

Wiring

Dimensions

86.0

| Insert Type                      | 1 gang Grid Fix Aperture Plate with Grid                                                                                                                                                                  |
|----------------------------------|-----------------------------------------------------------------------------------------------------------------------------------------------------------------------------------------------------------|
| Insert Colour                    | N/A                                                                                                                                                                                                       |
| EAN13 Barcode                    | 5017504071028                                                                                                                                                                                             |
| Commodity Code                   | 74192000                                                                                                                                                                                                  |
| Luckins TSI                      | 391627765                                                                                                                                                                                                 |
| ETIM Class                       | EC000007                                                                                                                                                                                                  |
| Dimensions(Nominal)              | Single: Height = 86.0mm Width = 86.0mm Depth =<br>4.0mm                                                                                                                                                   |
| Fixing Hole Centres              | Box Fixing = 60.3mm Grid Fixing = CFX Clips                                                                                                                                                               |
| Minimum Wall Box Depth           | As Per Insert                                                                                                                                                                                             |
| Switched Poles                   | N/A                                                                                                                                                                                                       |
| Current Rating                   | n/a                                                                                                                                                                                                       |
| IP Rating                        | N/A                                                                                                                                                                                                       |
| Contact Gap Minimum              | N/A                                                                                                                                                                                                       |
| Earth Terminal Capacity 1        | 11mm²                                                                                                                                                                                                     |
| Product Class 1                  | Face plate must be earthed                                                                                                                                                                                |
| Recommended Location             | Internal Use Only                                                                                                                                                                                         |
| Maximum Installation<br>Altitude | 2000m                                                                                                                                                                                                     |
| Standard/Approval                | N/A                                                                                                                                                                                                       |
| Additional Notes                 | See GRID-IT for a full range of inserts. Plates must be<br>Earthed via the Earth Tag.                                                                                                                     |
| Patents And Trade Marks          | Linea is a Registered Trade Mark No 2398665 CFX is a<br>Registered Trade Mark No 2398667 Patent No. GB<br>2383375B Linea-Duo CFX is a UK Registered Design<br>Certificate No: R21 = 3021173 SS2 = 3021174 |