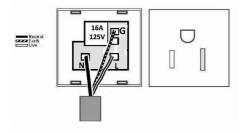

# DATASHEET

Hamilton<sup>®</sup> making connections beautifully

### Code: LD5258AB-ABB

## Linea-Duo CFX | LINEA-DUO CFX RANGE | International Power Sockets

#### Product Image



#### Wiring



#### Dimensions



| Insert Type                      | 1 gang 15A 110V AC American Unswitched Socket                                                                                                                                                             |
|----------------------------------|-----------------------------------------------------------------------------------------------------------------------------------------------------------------------------------------------------------|
| Insert Colour                    | Black                                                                                                                                                                                                     |
| EAN13 Barcode                    | 5017504036751