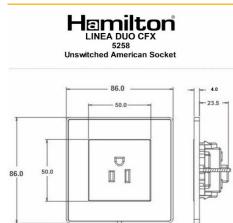

#### Dimensions

| Insert Type                      | 1 gang 15A 110V AC American Unswitched Socket                                                                                                                                                             |
|----------------------------------|-----------------------------------------------------------------------------------------------------------------------------------------------------------------------------------------------------------|
| Insert Colour                    | Black                                                                                                                                                                                                     |
| EAN13 Barcode                    | 5017504036751                                                                                                                                                                                             |
| Commodity Code                   | 85363010                                                                                                                                                                                                  |
| Luckins TSI                      | 398564012                                                                                                                                                                                                 |
| ETIM Class                       | EC000125                                                                                                                                                                                                  |
| Dimensions(Nominal)              | Single: Height = 86.0mm Width = 86.0mm Depth =<br>4.0mm                                                                                                                                                   |
| Fixing Hole Centres              | Box Fixing = 60.3mm Grid Fixing = CFX Clips                                                                                                                                                               |
| Minimum Wall Box Depth           | 35mm                                                                                                                                                                                                      |
| Switched Poles                   | None                                                                                                                                                                                                      |
| Current Rating                   | 15 Amp                                                                                                                                                                                                    |
| Voltage                          | 110V AC                                                                                                                                                                                                   |
| Maximum Load                     | 15 Amp                                                                                                                                                                                                    |
| Mains Frequency                  | 60Hz                                                                                                                                                                                                      |
| IP Rating                        | IP2XD                                                                                                                                                                                                     |
| Contact Gap Minimum              | None                                                                                                                                                                                                      |
| Terminal Capacity 1              | 3x2.5mm²                                                                                                                                                                                                  |
| Terminal Capacity 2              | 2x4mm²                                                                                                                                                                                                    |
| Terminal Capacity 3              | 1x6mm <sup>2</sup> Multi-strand                                                                                                                                                                           |
| Product Class 1                  | Face plate must be earthed                                                                                                                                                                                |
| Ambient Operating<br>Temperature | -5° to +40°C                                                                                                                                                                                              |
| <b>Recommended Location</b>      | Internal Use Only                                                                                                                                                                                         |
| Maximum Installation<br>Altitude | 2000m                                                                                                                                                                                                     |
| Standard/Approval                | BS EN ISO 5733 + IEC 60884-1                                                                                                                                                                              |
| Additional Notes                 | Shuttered :Yes                                                                                                                                                                                            |
| Patents And Trade Marks          | Linea is a Registered Trade Mark No 2398665 CFX is a<br>Registered Trade Mark No 2398667 Patent No. GB<br>2383375B Linea-Duo CFX is a UK Registered Design<br>Certificate No: R21 = 3021173 SS2 = 3021174 |