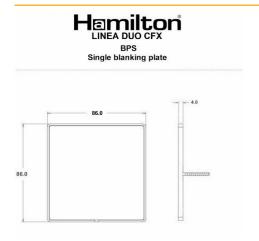

#### **Dimensions**

| Insert Type                      | Single Blank Plate                                                                                                                                                                                        |
|----------------------------------|-----------------------------------------------------------------------------------------------------------------------------------------------------------------------------------------------------------|
| Insert Colour                    | N/A                                                                                                                                                                                                       |
| EAN13 Barcode                    | 5017504189884                                                                                                                                                                                             |
| <b>Commodity Code</b>            | 74192000                                                                                                                                                                                                  |
| Luckins TSI                      | 389569385                                                                                                                                                                                                 |
| ETIM Class                       | EC000018                                                                                                                                                                                                  |
| Dimensions(Nominal)              | Single: Height = 86.0mm Width = 86.0mm Depth = 4.0mm                                                                                                                                                      |
| Weight                           | 182 GR                                                                                                                                                                                                    |
| Fixing Hole Centres              | Box Fixing = 60.3mm Grid Fixing = CFX Clips                                                                                                                                                               |
| Minimum Wall Box Depth           | Any Box                                                                                                                                                                                                   |
| Switched Poles                   | N/A                                                                                                                                                                                                       |
| Current Rating                   | n/a                                                                                                                                                                                                       |
| IP Rating                        | N/A                                                                                                                                                                                                       |
| Contact Gap Minimum              | N/A                                                                                                                                                                                                       |
| Earth Terminal Capacity 1        | 5x1mm²                                                                                                                                                                                                    |
| Earth Terminal Capacity 2        | 4x1.5mm²                                                                                                                                                                                                  |
| Earth Terminal Capacity 3        | 3x2.5mm²                                                                                                                                                                                                  |
| Earth Terminal Capacity 4        | 1x4mm² Multi-strand                                                                                                                                                                                       |
| Earth Terminal Capacity 5        | 1x6mm²                                                                                                                                                                                                    |
| Product Class 1                  | Face plate must be earthed                                                                                                                                                                                |
| Recommended Location             | Internal Use Only                                                                                                                                                                                         |
| Maximum Installation<br>Altitude | 2000m                                                                                                                                                                                                     |
| Standard/Approval                | N/A                                                                                                                                                                                                       |
| Additional Notes                 | Plates must be Earthed via the Earth Tag.                                                                                                                                                                 |
| Patents And Trade Marks          | Linea is a Registered Trade Mark No 2398665 CFX is a<br>Registered Trade Mark No 2398667 Patent No. GB<br>2383375B Linea-Duo CFX is a UK Registered Design<br>Certificate No: R21 = 3021173 SS2 = 3021174 |