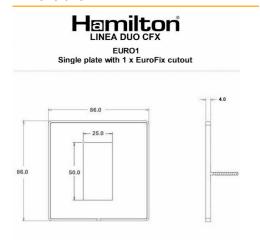

#### **Dimensions**

| Insert Type                      | 1 gang EuroFix 25x50mm Apertured Plate with Grid                                                                                                                                                          |
|----------------------------------|-----------------------------------------------------------------------------------------------------------------------------------------------------------------------------------------------------------|
| Insert Colour                    | N/A                                                                                                                                                                                                       |
| EAN13 Barcode                    | 5017504039233                                                                                                                                                                                             |
| <b>Commodity Code</b>            | 74192000                                                                                                                                                                                                  |
| Luckins TSI                      | 393789054                                                                                                                                                                                                 |
| ETIM Class                       | EC000018                                                                                                                                                                                                  |
| Dimensions(Nominal)              | Single: Height = 86.0mm Width = 86.0mm Depth = 4.0mm                                                                                                                                                      |
| Fixing Hole Centres              | Box Fixing = 60.3mm Grid Fixing = CFX Clips                                                                                                                                                               |
| Minimum Wall Box Depth           | As Per Insert                                                                                                                                                                                             |
| Switched Poles                   | N/A                                                                                                                                                                                                       |
| Current Rating                   | Insert Specific                                                                                                                                                                                           |
| Voltage                          | Insert Specific                                                                                                                                                                                           |
| Maximum Load                     | Insert Specific                                                                                                                                                                                           |
| IP Rating                        | N/A                                                                                                                                                                                                       |
| Contact Gap Minimum              | N/A                                                                                                                                                                                                       |
| Earth Terminal Capacity 1        | 5x1mm²                                                                                                                                                                                                    |
| Earth Terminal Capacity 2        | 4x1.5mm²                                                                                                                                                                                                  |
| Earth Terminal Capacity 3        | 3x2.5mm²                                                                                                                                                                                                  |
| Earth Terminal Capacity 4        | 1x4mm² Multi-strand                                                                                                                                                                                       |
| Earth Terminal Capacity 5        | 1x6mm²                                                                                                                                                                                                    |
| Product Class 1                  | Face plate must be earthed                                                                                                                                                                                |
| Recommended Location             | Internal Use Only                                                                                                                                                                                         |
| Maximum Installation<br>Altitude | 2000m                                                                                                                                                                                                     |
| Standard/Approval                | N/A                                                                                                                                                                                                       |
| Additional Notes                 | See EuroFix for a full range of inserts. Plates must be Earthed via the Earth Tag.                                                                                                                        |
| Patents And Trade Marks          | Linea is a Registered Trade Mark No 2398665 CFX is a<br>Registered Trade Mark No 2398667 Patent No. GB<br>2383375B Linea-Duo CFX is a UK Registered Design<br>Certificate No: R21 = 3021173 SS2 = 3021174 |