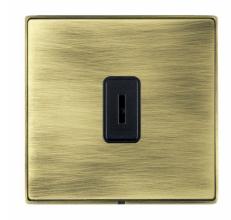

# **DATASHEET**



Code: LDK21AB-ABB

## Linea-Duo CFX | LINEA-DUO CFX RANGE | Key Switches

### **Product Image**



### Wiring



### Dimensions

| Insert Type         1 gang 20AX 2 Way Key Switch           Insert Colour         Black           EAN13 Barcode         5017504182694           Commodity Code         85363030           Luckins TSI         389570510           ETIM Class         EC000029 | = |
|--------------------------------------------------------------------------------------------------------------------------------------------------------------------------------------------------------------------------------------------------------------|---|
| EAN13 Barcode       5017504182694         Commodity Code       85363030         Luckins TSI       389570510         ETIM Class       EC000029