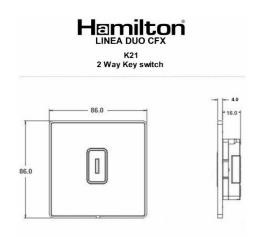

### Dimensions

| Insert Type         1 gang 20AX 2 Way Key Switch           Insert Colour         Black           EAN13 Barcode         5017504182694           Commodity Code         85363030           Luckins TSI         389570510           ETIM Class         EC000029 | = |
|--------------------------------------------------------------------------------------------------------------------------------------------------------------------------------------------------------------------------------------------------------------|---|
| EAN13 Barcode       5017504182694         Commodity Code       85363030         Luckins TSI       389570510         ETIM Class       EC000029                                                                                                                | = |
| Commodity Code         85363030           Luckins TSI         389570510           ETIM Class         EC000029                                                                                                                                                | = |
| Luckins TSI         389570510           ETIM Class         EC000029                                                                                                                                                                                          | = |
| ETIM Class EC000029                                                                                                                                                                                                                                          | = |
|                                                                                                                                                                                                                                                              | = |
|                                                                                                                                                                                                                                                              | = |
| Dimensions(Nominal) Single: Height = 86.0mm Width = 86.0mm Depth 4.0mm                                                                                                                                                                                       |   |
| Fixing Hole Centres Box Fixing = 60.3mm Grid Fixing = CFX Clips                                                                                                                                                                                              |   |
| Minimum Wall Box Depth 35mm                                                                                                                                                                                                                                  |   |
| Switched Poles Single                                                                                                                                                                                                                                        |   |
| Current Rating 20AX                                                                                                                                                                                                                                          |   |
| Voltage 220/250V AC                                                                                                                                                                                                                                          |   |
| Maximum Load 20 Amp inductive                                                                                                                                                                                                                                |   |
| Mains Frequency 50Hz                                                                                                                                                                                                                                         |   |
| IP Rating IP2XD                                                                                                                                                                                                                                              |   |
| Contact Gap Minimum 3mm                                                                                                                                                                                                                                      |   |
| Terminal Capacity 1 5 x1mm <sup>2</sup>                                                                                                                                                                                                                      |   |
| Terminal Capacity 2 4x1.5mm <sup>2</sup>                                                                                                                                                                                                                     |   |
| Terminal Capacity 3 2x2.5mm <sup>2</sup>                                                                                                                                                                                                                     |   |
| Terminal Capacity 4 2x4mm² Multi-strand                                                                                                                                                                                                                      |   |
| Terminal Capacity 5 1x6mm²                                                                                                                                                                                                                                   |   |
| Earth Terminal Capacity 1 6x1mm <sup>2</sup>                                                                                                                                                                                                                 |   |
| Earth Terminal Capacity 2 5x1.5mm <sup>2</sup>                                                                                                                                                                                                               |   |
| Earth Terminal Capacity 3 3 x2.5mm <sup>2</sup>                                                                                                                                                                                                              |   |
| Earth Terminal Capacity 4 2x4mm² Multi-strand                                                                                                                                                                                                                |   |
| Earth Terminal Capacity 5 1x6mm <sup>2</sup>                                                                                                                                                                                                                 |   |
| Product Class 1 Must be earthed                                                                                                                                                                                                                              |   |
| Ambient Operating -5° to +40°C Temperature                                                                                                                                                                                                                   |   |
| Recommended Location Internal Use Only                                                                                                                                                                                                                       |   |
| Maximum Installation 2000m<br>Altitude                                                                                                                                                                                                                       |   |