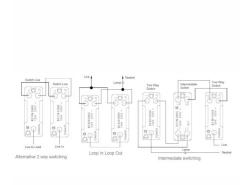

# **DATASHEET**



Code: LDK21AB-ABB

## Linea-Duo CFX | LINEA-DUO CFX RANGE | Key Switches

### **Product Image**



### Wiring



### Dimensions

| Insert Type         1 gang 20AX 2 Way Key Switch           Insert Colour         Black           EAN13 Barcode         5017504182694           Commodity Code         85363030           Luckins TSI         389570510           ETIM Class         EC000029 | = |
|--------------------------------------------------------------------------------------------------------------------------------------------------------------------------------------------------------------------------------------------------------------|---|
| EAN13 Barcode       5017504182694         Commodity Code       85363030         Luckins TSI       389570510         ETIM Class       EC000029                                                                                                                | = |