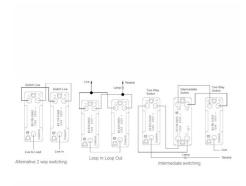

# **DATASHEET**



Code: LDR21AB-ABB

# Linea-Duo CFX | LINEA-DUO CFX RANGE | Rocker Switches

#### **Product Image**



#### Wiring



#### Dimensions

| Insert Type                   | 1 gang 10AX 2 Way Rocker                             |
|-------------------------------|------------------------------------------------------|
| Insert Colour                 | Antique Brass/Black                                  |
| EAN13 Barcode                 | 5017504182212                                        |
| Commodity Code                | 85363010                                             |
| Luckins TSI                   |                                                      |
| ETIM Class                    | 389570743                                            |
|                               | EC001590                                             |
| Dimensions(Nominal)           | Single: Height = 86.0mm Width = 86.