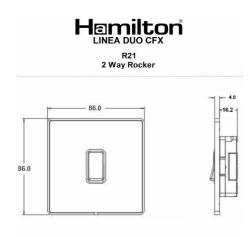

#### Dimensions

| Insert Type                   | 1 gang 10AX 2 Way Rocker                             |
|-------------------------------|------------------------------------------------------|
| Insert Colour                 | Antique Brass/Black                                  |
| EAN13 Barcode                 | 5017504182212                                        |
| Commodity Code                | 85363010                                             |
| Luckins TSI                   |                                                      |
| ETIM Class                    | 389570743                                            |
|                               | EC001590                                             |
| Dimensions(Nominal)           | Single: Height = 86.0mm Width = 86.0mm Depth = 4.0mm |
| Fixing Hole Centres           | Box Fixing = 60.3mm Grid Fixing = CFX Clips          |
| Minimum Wall Box Depth        | 25mm                                                 |
| Switched Poles                | Single                                               |
| Current Rating                | 10AX                                                 |
| Voltage                       | 220/250V AC                                          |
| Maximum Load                  | 10 Amp inductive                                     |
| Mains Frequency               | 50Hz                                                 |
| IP Rating                     | IP2XD                                                |
| Contact Gap Minimum           | 3mm                                                  |
| Terminal Capacity 1           | 5x1mm²                                               |
| Terminal Capacity 2           | 4x1.5mm²                                             |
| Terminal Capacity 3           | 1x2.5mm²                                             |
| Terminal Capacity 4           | 1x4mm² Multi-strand                                  |
| Terminal Capacity 5           | 1x6mm²                                               |
| Earth Terminal Capacity 1     | 5x1mm²                                               |
| Earth Terminal Capacity 2     | 4x1.5mm²                                             |
| Earth Terminal Capacity 3     | 3x2.5mm²                                             |
| Earth Terminal Capacity 4     | 1x4mm² Multi-strand                                  |
| Earth Terminal Capacity 5     | 1x6mm²                                               |
| Product Class 1               | Must be earthed                                      |
| Ambient Operating Temperature | -5° to +40°C                                         |
| Recommended Location          | Internal Use Only                                    |
| Maximum Installation Altitude | 2000m                                                |