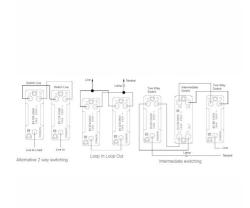

# **DATASHEET**



Code: LDR26BC-BKB

## Linea-Duo CFX | LINEA-DUO CFX RANGE | Rocker Switches

#### **Product Image**



### Wiring



### Dimensions

| Insert Type                      | 6 gang 10AX 2 Way Rocker                              |
|----------------------------------|-------------------------------------------------------|
| Insert Colour                    | Bright Chrome/Black                                   |
| EAN13 Barcode                    | 5017504092207                                         |
| <b>Commodity Code</b>            | 85363010                                              |
| Luckins TSI                      | 389582867                                             |
| ETIM Class                       | EC001590                                              |
| Dimensions(Nominal)              | Double: Height = 86.0mm Width = 145.0mm Depth = 4.0mm |
| Fixing Hole Centres              | B