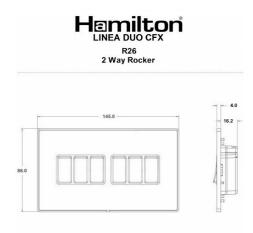

### Dimensions

| Insert Type                      | 6 gang 10AX 2 Way Rocker                              |
|----------------------------------|-------------------------------------------------------|
| Insert Colour                    | Bright Chrome/Black                                   |
| EAN13 Barcode                    | 5017504092207                                         |
| <b>Commodity Code</b>            | 85363010                                              |
| Luckins TSI                      | 389582867                                             |
| ETIM Class                       | EC001590                                              |
| Dimensions(Nominal)              | Double: Height = 86.0mm Width = 145.0mm Depth = 4.0mm |
| Fixing Hole Centres              | Box Fixing = 120.6mm Grid Fixing = CFX Clips          |
| Minimum Wall Box Depth           | 25mm                                                  |
| Switched Poles                   | Single                                                |
| Current Rating                   | 10AX                                                  |
| Voltage                          | 220/250V AC                                           |
| Maximum Load                     | 10 Amp inductive                                      |
| Mains Frequency                  | 50Hz                                                  |
| IP Rating                        | IP2XD                                                 |
| Contact Gap Minimum              | 3mm                                                   |
| Terminal Capacity 1              | 5x1mm²                                                |
| Terminal Capacity 2              | 4x1.5mm²                                              |
| Terminal Capacity 3              | 1x2.5mm²                                              |
| <b>Terminal Capacity 4</b>       | 1x4mm² Multi-strand                                   |
| Terminal Capacity 5              | 1x6mm²                                                |
| Earth Terminal Capacity 1        | 5x1mm²                                                |
| Earth Terminal Capacity 2        | 4x1.5mm²                                              |
| Earth Terminal Capacity 3        | 3x2.5mm²                                              |
| Earth Terminal Capacity 4        | 1x4mm² Multi-strand                                   |
| Earth Terminal Capacity 5        | 1x6mm²                                                |
| Product Class 1                  | Must be earthed                                       |
| Ambient Operating<br>Temperature | -5° to +40°C                                          |
| Recommended Location             | Internal Use Only                                     |
| Maximum Installation<br>Altitude | 2000m                                                 |