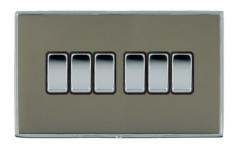

# **DATASHEET**



Code: LDR26BC-BKB

## Linea-Duo CFX | LINEA-DUO CFX RANGE | Rocker Switches

#### **Product Image**



### Wiring



### Dimensions

| Insert Type                      | 6 gang 10AX 2 Way Rocker                              |
|----------------------------------|-------------------------------------------------------|
| Insert Colour                    | Bright Chrome/Black                                   |
| EAN13 Barcode                    | 5017504092207                                         |
| <b>Commodity Code</b>            | 85363010                                              |
| Luckins TSI                      | 389582867                                             |
| ETIM Class                       | EC001590                                              |
| Dimensions(Nominal)              | Double: Height = 86.0mm Width = 145.0mm Depth = 4.0mm |
| Fixing Hole Centres