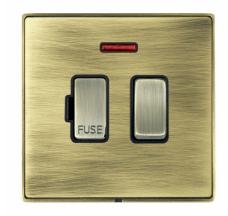

# **DATASHEET**



Code: LDSPNAB-ABB

## Linea-Duo CFX | LINEA-DUO CFX RANGE | Connection Units

### **Product Image**



### Wiring



#### **Dimensions**

| Insert Type                      | 1 gang 13A Double Pole Fused Spur + Neon             |
|----------------------------------|------------------------------------------------------|
| Insert Colour                    | Antique Brass/Black                                  |
| EAN13 Barcode                    | 5017504182922                                        |
| <b>Commodity Code</b>            | 85369010                                             |
| Luckins TSI                      | 389573300                                            |
| ETIM Class                       | EC001590                                             |
| Dimensions(Nominal)              | Single: Height = 86.0mm Width = 86.0mm Depth = 4.0mm |
| Fixing Hole Centres