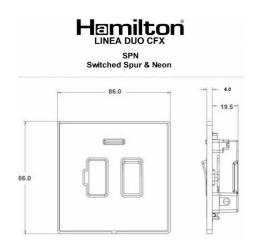

#### **Dimensions**

| Insert Type                      | 1 gang 13A Double Pole Fused Spur + Neon             |
|----------------------------------|------------------------------------------------------|
| Insert Colour                    | Antique Brass/Black                                  |
| EAN13 Barcode                    | 5017504182922                                        |
| <b>Commodity Code</b>            | 85369010                                             |
| Luckins TSI                      | 389573300                                            |
| ETIM Class                       | EC001590                                             |
| Dimensions(Nominal)              | Single: Height = 86.0mm Width = 86.0mm Depth = 4.0mm |
| Fixing Hole Centres              | Box Fixing = 60.3mm Grid Fixing = CFX Clips          |
| Minimum Wall Box Depth           | 35mm                                                 |
| Switched Poles                   | Double                                               |
| Current Rating                   | 13 Amp                                               |
| Voltage                          | 220/250V AC                                          |
| Maximum Load                     | 13 Amp                                               |
| Mains Frequency                  | 50Hz                                                 |
| IP Rating                        | IP2XD                                                |
| Contact Gap Minimum              | 3mm                                                  |
| Terminal Capacity 1              | 3x2.5mm²                                             |
| Terminal Capacity 2              | 2x4mm² Multi-Strand                                  |
| Terminal Capacity 3              | 1x6mm²                                               |
| Earth Terminal Capacity 1        | 6x1mm²                                               |
| Earth Terminal Capacity 2        | 5x1.5mm²                                             |
| Earth Terminal Capacity 3        | 3x2.5mm²                                             |
| Earth Terminal Capacity 4        | 2x4mm² Multi-Strand                                  |
| Earth Terminal Capacity 5        | 1x6mm²                                               |
| Product Class 1                  | Must be earthed                                      |
| Ambient Operating<br>Temperature | -5° to +40°C                                         |
| Recommended Location             | Internal Use Only                                    |
| Maximum Installation<br>Altitude | 2000m                                                |
| Standard/Approval                | BS 1363-4                                            |