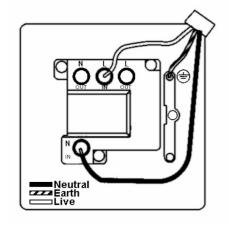

# **DATASHEET**



Code: LDSPNAB-ABB

## Linea-Duo CFX | LINEA-DUO CFX RANGE | Connection Units

### **Product Image**



### Wiring



#### **Dimensions**

| Insert Type                      | 1 gang 13A Double Pole Fused Spur + Neon             |
|----------------------------------|------------------------------------------------------|
| Insert Colour                    | Antique Brass/Black                                  |
| EAN13 Barcode                    | 5017504182922                                        |
| <b>Commodity Code</b>            | 85369010                                             |
| Luckins TSI                      | 389573300                                            |
| ETIM Class                       | EC001590                                             |
| Dimensions(Nominal)              | Single: Height = 86.0mm Width = 86.0mm Depth = 4.0mm |
| Fixing Hole Centres              | Box