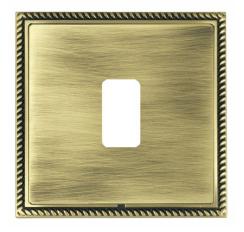

## **DATASHEET**



Code: LGX1GPAB-AB

## Linea-Georgian CFX | LINEA-GEORGIAN CFX RANGE | GRID-IT Grid Fix Apertured Plates complete with Fixing Grid

## **Product Image**



Wiring



## **Dimensions**



| Insert Type                      | 1 gang Grid Fix Aperture Plate with Grid                                                                                                                 |
|----------------------------------|----------------------------------------------------------------------------------------------------------------------------------------------------------|
| Insert Colour                    | N/A                                                                                                                                                      |
| EAN13 Barcode                    | 5017504072476                                                                                                                                            |