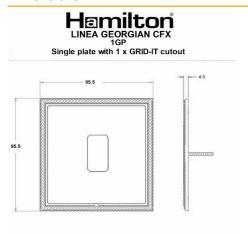

## **Dimensions**

| Insert Type                      | 1 gang Grid Fix Aperture Plate with Grid                                                                                                                 |
|----------------------------------|----------------------------------------------------------------------------------------------------------------------------------------------------------|
| Insert Colour                    | N/A                                                                                                                                                      |
| EAN13 Barcode                    | 5017504072476                                                                                                                                            |
| <b>Commodity Code</b>            | 74192000                                                                                                                                                 |
| Luckins TSI                      | 391632365                                                                                                                                                |
| ETIM Class                       | EC000007                                                                                                                                                 |
| Dimensions(Nominal)              | Single: Height = 95.5mm Width = 95.5mm Depth = 4.0mm                                                                                                     |
| Fixing Hole Centres              | Box Fixing = 60.3mm Grid Fixing = CFX Clips                                                                                                              |
| Minimum Wall Box Depth           | As Per Insert                                                                                                                                            |
| Switched Poles                   | N/A                                                                                                                                                      |
| Current Rating                   | n/a                                                                                                                                                      |
| IP Rating                        | N/A                                                                                                                                                      |
| Contact Gap Minimum              | N/A                                                                                                                                                      |
| Earth Terminal Capacity 1        | 11mm²                                                                                                                                                    |
| Product Class 1                  | Face plate must be earthed                                                                                                                               |
| Recommended Location             | Internal Use Only                                                                                                                                        |
| Maximum Installation<br>Altitude | 2000m                                                                                                                                                    |
| Standard/Approval                | N/A                                                                                                                                                      |
| Additional Notes                 | See GRID-IT for a full range of inserts. Plates must be Earthed via the Earth Tag.                                                                       |
| Patents And Trade Marks          | Linea is a Registered Trade Mark No 2398665 CFX is a<br>Registered Trade Mark No 2398667 Patent No. GB<br>2383375B Linea-Georgian CFX is a UK Registered |