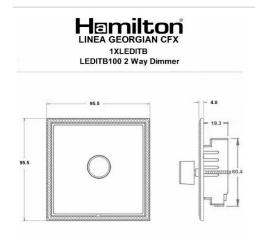

#### **Product Image**

Wiring

**Dimensions** 

| Insert Type                      | 1 gang 100W LED Trailing/Leading Edge Push On/Off<br>Rotary 2 Way Switching Dimmer |
|----------------------------------|------------------------------------------------------------------------------------|
| Insert Colour                    | Antique Brass                                                                      |
| EAN13 Barcode                    | 5017504083236                                                                      |
| <b>Commodity Code</b>            | 85365015                                                                           |
| Luckins TSI                      | 403376878                                                                          |
| ETIM Class                       | EC000025                                                                           |
| Dimensions(Nominal)              | Single: Height = 95.5mm Width = 95.5mm Depth = 4.0mm                               |
| Fixing Hole Centres              | Box Fixing = 60.3mm Grid Fixing = CFX Clips                                        |
| Minimum Wall Box Depth           | 35mm                                                                               |
| Switched Poles                   | Single                                                                             |
| Current Rating                   | 0.4A                                                                               |
| Voltage                          | 230V AC                                                                            |
| Maximum Load                     | 5-100W (10 LED Lamps MAX)                                                          |
| Mains Frequency                  | 50Hz                                                                               |
| IP Rating                        | IP2XD                                                                              |
| Terminal Capacity 1              | 2X1mm²                                                                             |
| Terminal Capacity 2              | 2x1.5mm²                                                                           |
| Earth Terminal Capacity 1        | 5x1mm²                                                                             |
| Earth Terminal Capacity 2        | 4X1.5mm²                                                                           |
| Earth Terminal Capacity 3        | 3X2.5mm²                                                                           |
| Earth Terminal Capacity 4        | 1X4mm² Multi-Strand                                                                |
| Earth Terminal Capacity 5        | 1X6mm²                                                                             |
| Product Class 1                  | Face plate must be earthed                                                         |
| Ambient Operating<br>Temperature | -5°C to +40°C                                                                      |
| Recommended Location             | Internal Use Only                                                                  |
| Maximum Installation<br>Altitude | 2000m                                                                              |
| Standard/Approval                | BS EN 60669-2-1                                                                    |
| Additional Notes                 | Trailing Edge & Leading Edge Dimmer                                                |