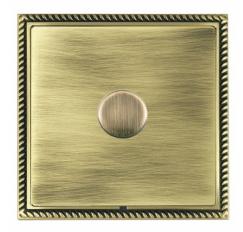

#### **Product Image**

Wiring

**Dimensions** 

| Insert Type                      | 1 gang 100W LED Trailing/Leading Edge Push On/Off<br>Rotary 2 Way Switching Dimmer |
|----------------------------------|------------------------------------------------------------------------------------|
| Insert Colour                    | Antique Brass                                                                      |
| EAN13 Barcode                    | 5017504083236                                                                      |
| <b>Commodity Code</b>            | 85365015                                                                           |
| Luckins TSI                      | 403376878                                                                          |
| ETIM Class                       | EC000025                                                                           |
| Dimensions(Nominal)              | Single: Height = 95.5mm Width = 95.5mm Depth = 4.0mm                               |
| Fixing Hole Centres              | Box Fixing = 60.3mm Grid Fixing = CFX Clips                                        |
| Minimum Wall Box Depth           | 35mm                                                                               |
| Switched Poles                   | Single                                                                             |
| Current Rating                   | 0.4A                                                                               |
| Voltage                          | 230V AC                                                                            |
| Maximum Load                     | 5-100W (10 LED Lamps MAX)                                                          |
| Mains Frequency                  | 50Hz                                                                               |
| IP Rating                        | IP2XD                                                                              |
| Terminal Capacity 1              | 2X1mm²                                                                             |
| Terminal Capacity 2              | 2x1.5mm²                                                                           |
| Earth Terminal Capacity 1        | 5x1mm²                                                                             |
| Earth Terminal Capacity 2        | 4X1.5mm²                                                                           |
| Earth Terminal Capacity 3        | 3X2.5mm²                                                                           |
| Earth Terminal Capacity 4        | 1X4mm² Multi-Strand                                                                |
| Earth Terminal Capacity 5        | 1X6mm²                                                                             |
| Product Class 1                  | Face plate must be earthed                                                         |
| Ambient Operating<br>Temperature | -5°C to +40°C                                                                      |
| Recommended Location             | Internal Use Only                                                                  |
| Maximum Installation<br>Altitude | 2000m                                                                              |
| Standard/Approval                | BS EN 60669-2-1                                                                    |
| Additional Notes                 | Trailing Edge & Leading Edge Dimmer                                                |