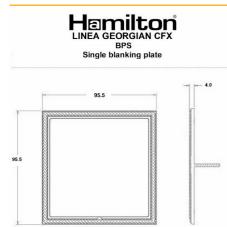

## Product Image

Wiring

Dimensions

| Insert Type                      | Single Blank Plate                                                                                                                                                                                             |
|----------------------------------|----------------------------------------------------------------------------------------------------------------------------------------------------------------------------------------------------------------|
| Insert Colour                    | N/A                                                                                                                                                                                                            |
| EAN13 Barcode                    | 5017504799885                                                                                                                                                                                                  |
| Commodity Code                   | 74192000                                                                                                                                                                                                       |
| Luckins TSI                      | 391634376                                                                                                                                                                                                      |
| ETIM Class                       | EC000018                                                                                                                                                                                                       |
| Dimensions(Nominal)              | Single: Height = 95.5mm Width = 95.5mm Depth =<br>4.0mm                                                                                                                                                        |
| Weight                           | 230 GR                                                                                                                                                                                                         |
| Fixing Hole Centres              | Box Fixing = 60.3mm Grid Fixing = CFX Clips                                                                                                                                                                    |
| Minimum Wall Box Depth           | Any Box                                                                                                                                                                                                        |
| Switched Poles                   | N/A                                                                                                                                                                                                            |
| Current Rating                   | n/a                                                                                                                                                                                                            |
| IP Rating                        | N/A                                                                                                                                                                                                            |
| Contact Gap Minimum              | N/A                                                                                                                                                                                                            |
| Earth Terminal Capacity 1        | 5x1mm²                                                                                                                                                                                                         |
| Earth Terminal Capacity 2        | 4x1.5mm²                                                                                                                                                                                                       |
| Earth Terminal Capacity 3        | 3x2.5mm²                                                                                                                                                                                                       |
| Earth Terminal Capacity 4        | 1x4mm <sup>2</sup> Multi-strand                                                                                                                                                                                |
| Earth Terminal Capacity 5        | 1x6mm²                                                                                                                                                                                                         |
| Product Class 1                  | Face plate must be earthed                                                                                                                                                                                     |
| Recommended Location             | Internal Use Only                                                                                                                                                                                              |
| Maximum Installation<br>Altitude | 2000m                                                                                                                                                                                                          |
| Standard/Approval                | N/A                                                                                                                                                                                                            |
| Additional Notes                 | Plates must be Earthed via the Earth Tag.                                                                                                                                                                      |
| Patents And Trade Marks          | Linea is a Registered Trade Mark No 2398665 CFX is a<br>Registered Trade Mark No 2398667 Patent No. GB<br>2383375B Linea-Georgian CFX is a UK Registered<br>Design Certificate No. R21 = 2078674 SS2 = 2078673 |