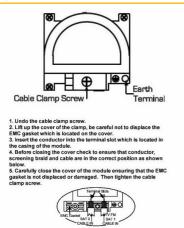

# **DATASHEET**



**Code:** LGXDTRIDAB-ABB

## Linea-Georgian CFX | LINEA-GEORGIAN CFX RANGE | Digital Television Sockets - Screened Non-Isolated/DAB Compatible

#### **Product Image**



#### Wiring



### **Dimensions**



| Insert Type                      | Non-Isolated TV+FM+SAT Triplexer 1in/3out (DAB Compatible)                                                                                                                                                     |
|----------------------------------|----------------------------------------------------------------------------------------------------------------------------------------------------------------------------------------------------------------|
| Insert Colour                    | Black                                                                                                                                                                                                          |
| EAN13 Barcode                    | 5