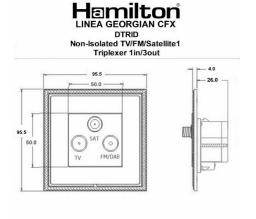

### **Dimensions**

| Insert Type                      | Non-Isolated TV+FM+SAT Triplexer 1in/3out (DAB Compatible)                                                                                                                                                     |
|----------------------------------|----------------------------------------------------------------------------------------------------------------------------------------------------------------------------------------------------------------|
| Insert Colour                    | Black                                                                                                                                                                                                          |
| EAN13 Barcode                    | 5017504044992                                                                                                                                                                                                  |
| <b>Commodity Code</b>            | 85367000                                                                                                                                                                                                       |
| Luckins TSI                      | 391634703                                                                                                                                                                                                      |
| ETIM Class                       | EC000439                                                                                                                                                                                                       |
| Dimensions(Nominal)              | Single: Height = 95.5mm Width = 95.5mm Depth = 4.0mm                                                                                                                                                           |
| Fixing Hole Centres              | Box Fixing = 60.3mm Grid Fixing = CFX Clips                                                                                                                                                                    |
| Minimum Wall Box Depth           | 35mm                                                                                                                                                                                                           |
| Switched Poles                   | N/A                                                                                                                                                                                                            |
| Current Rating                   | n/a                                                                                                                                                                                                            |
| IP Rating                        | IP2XD                                                                                                                                                                                                          |
| Contact Gap Minimum              | N/A                                                                                                                                                                                                            |
| Earth Terminal Capacity 1        | 5x1mm²                                                                                                                                                                                                         |
| Earth Terminal Capacity 2        | 4 x 1.5mm2                                                                                                                                                                                                     |
| Earth Terminal Capacity 3        | 3 x 2.5mm2                                                                                                                                                                                                     |
| Earth Terminal Capacity 4        | 1 x 4mm2 Multi-strand                                                                                                                                                                                          |
| Earth Terminal Capacity 5        | 1 x 6mm2                                                                                                                                                                                                       |
| Product Class 1                  | Must be earthed (ref BS7671 415.2.1)                                                                                                                                                                           |
| Ambient Operating<br>Temperature | -5° to +40°C                                                                                                                                                                                                   |
| Recommended Location             | Internal Use Only                                                                                                                                                                                              |
| Maximum Installation<br>Altitude | 2000m                                                                                                                                                                                                          |
| Standard/Approval                | BS EN 50083-2:2012/A1; 2015. BS EN 61169-2:2007.<br>BS EN 61169-24:2009                                                                                                                                        |
| Patents And Trade Marks          | Linea is a Registered Trade Mark No 2398665 CFX is a<br>Registered Trade Mark No 2398667 Patent No. GB<br>2383375B Linea-Georgian CFX is a UK Registered<br>Design Certificate No. R21 = 2078674 SS2 = 2078673 |