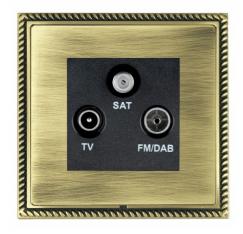

# **DATASHEET**



**Code:** LGXDTRIDAB-ABB

## Linea-Georgian CFX | LINEA-GEORGIAN CFX RANGE | Digital Television Sockets - Screened Non-Isolated/DAB Compatible

#### **Product Image**



#### Wiring



### **Dimensions**



| Insert Type                      | Non-Isolated TV+FM+SAT Triplexer 1in/3out (DAB Compatible)                                                                                                                                                     |
|----------------------------------|----------------------------------------------------------------------------------------------------------------------------------------------------------------------------------------------------------------|
| Insert Colour                    | Black                                                                                                                                                                                                          |
| EAN13 Barcode