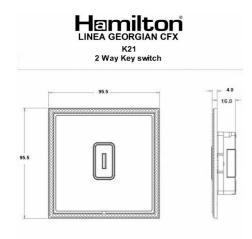

### Dimensions

| Insert Type                      | 1 gang 20AX 2 Way Key Switch                         |
|----------------------------------|------------------------------------------------------|
| Insert Colour                    | Black                                                |
| EAN13 Barcode                    | 5017504792695                                        |
| Commodity Code                   | 85363030                                             |
| Luckins TSI                      | 391635333                                            |
| ETIM Class                       | EC000029                                             |
| Dimensions(Nominal)              | Single: Height = 95.5mm Width = 95.5mm Depth = 4.0mm |
| Fixing Hole Centres              | Box Fixing = 60.3mm Grid Fixing = CFX Clips          |
| Minimum Wall Box Depth           | 35mm                                                 |
| Switched Poles                   | Single                                               |
| Current Rating                   | 20AX                                                 |
| Voltage                          | 220/250V AC                                          |
| Maximum Load                     | 20 Amp inductive                                     |
| Mains Frequency                  | 50Hz                                                 |
| IP Rating                        | IP2XD                                                |
| Contact Gap Minimum              | 3mm                                                  |
| Terminal Capacity 1              | 5 x1mm²                                              |
| Terminal Capacity 2              | 4x1.5mm²                                             |
| Terminal Capacity 3              | 2x2.5mm²                                             |
| Terminal Capacity 4              | 2x4mm² Multi-strand                                  |
| Terminal Capacity 5              | 1x6mm²                                               |
| Earth Terminal Capacity 1        | 6x1mm²                                               |
| Earth Terminal Capacity 2        | 5x1.5mm²                                             |
| Earth Terminal Capacity 3        | 3 x2.5mm²                                            |
| Earth Terminal Capacity 4        | 2x4mm² Multi-strand                                  |
| Earth Terminal Capacity 5        | 1x6mm²                                               |
| Product Class 1                  | Must be earthed                                      |
| Ambient Operating<br>Temperature | -5° to +40°C                                         |
| Recommended Location             | Internal Use Only                                    |
| Maximum Installation<br>Altitude | 2000m                                                |