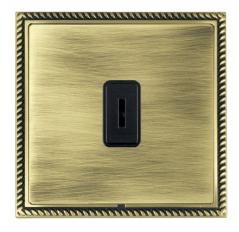

#### **Product Image**

### Dimensions

| Insert Type                      | 1 gang 20AX 2 Way Key Switch                         |
|----------------------------------|------------------------------------------------------|
| Insert Colour                    | Black                                                |
| EAN13 Barcode                    | 5017504792695                                        |
| Commodity Code                   | 85363030                                             |
| Luckins TSI                      | 391635333                                            |
| ETIM Class                       | EC000029                                             |
| Dimensions(Nominal)              | Single: Height = 95.5mm Width = 95.5mm Depth = 4.0mm |
| Fixing Hole Centres              | Box Fixing = 60.3mm Grid Fixing = CFX Clips          |
| Minimum Wall Box Depth           | 35mm                                                 |
| Switched Poles                   | Single                                               |
| Current Rating                   | 20AX                                                 |
| Voltage                          | 220/250V AC                                          |
| Maximum Load                     | 20 Amp inductive                                     |
| Mains Frequency                  | 50Hz                                                 |
| IP Rating                        | IP2XD                                                |
| Contact Gap Minimum              | 3mm                                                  |
| Terminal Capacity 1              | 5 x1mm²                                              |
| Terminal Capacity 2              | 4x1.5mm²                                             |
| Terminal Capacity 3              | 2x2.5mm²                                             |
| Terminal Capacity 4              | 2x4mm² Multi-strand                                  |
| Terminal Capacity 5              | 1x6mm²                                               |
| Earth Terminal Capacity 1        | 6x1mm²                                               |
| Earth Terminal Capacity 2        | 5x1.5mm²                                             |
| Earth Terminal Capacity 3        | 3 x2.5mm²                                            |
| Earth Terminal Capacity 4        | 2x4mm² Multi-strand                                  |
| Earth Terminal Capacity 5        | 1x6mm²                                               |
| Product Class 1                  | Must be earthed                                      |
| Ambient Operating<br>Temperature | -5° to +40°C                                         |
| Recommended Location             | Internal Use Only                                    |
| Maximum Installation<br>Altitude | 2000m                                                |