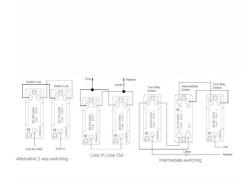

# **DATASHEET**



Code: LGXK21AB-ABB

## Linea-Georgian CFX | LINEA-GEORGIAN CFX RANGE | Key Switches

#### **Product Image**



### Wiring



### Dimensions

| Insert Type                      | 1 gang 20AX 2 Way Key Switch                         |
|----------------------------------|------------------------------------------------------|
| Insert Colour                    | Black                                                |
| EAN13 Barcode                    | 5017504792695                                        |
| Commodity Code                   | 85363030                                             |
| Luckins TSI                      | 391635333                                            |
| ETIM Class                       | EC000029                                             |
| Dimensions(Nominal)              | Single: Height = 95.5mm Width = 95.5mm Depth = 4.0mm |
| Fixing Hole Centres              | Box Fixin