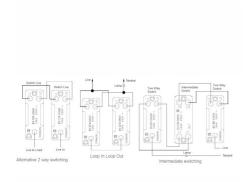

# **DATASHEET**



Code: LGXR212PB-ABB

### Linea-Georgian CFX | LINEA-GEORGIAN CFX RANGE | Rocker Switches

#### **Product Image**



#### Wiring



#### Dimensions

| Insert Type                      | 1 gang 20AX 2 Way Rocker                             |
|----------------------------------|------------------------------------------------------|
| Insert Colour                    | Polished Brass/Black                                 |
| EAN13 Barcode                    | 5017504822361                                        |
| Commodity Code                   | 85363030                                             |
| Luckins TSI                      | 391636183                                            |
| ETIM Class                       | EC001590                                             |
| Dimensions(Nominal)              | Single: Height = 95.5mm Width = 95.5mm Depth = 4.0mm |
| Fixing Hole Centres              | Box Fixi