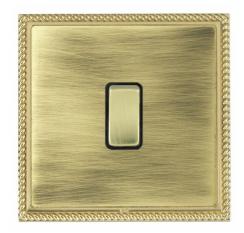

# **DATASHEET**



Code: LGXR212PB-ABB

### Linea-Georgian CFX | LINEA-GEORGIAN CFX RANGE | Rocker Switches

#### **Product Image**



#### Wiring



#### Dimensions

| Insert Type                      | 1 gang 20AX 2 Way Rocker                             |
|----------------------------------|------------------------------------------------------|
| Insert Colour                    | Polished Brass/Black                                 |
| EAN13 Barcode                    | 5017504822361                                        |
| Commodity Code                   | 85363030                                             |
| Luckins TSI                      | 391636183                                            |
| ETIM Class                       | EC001590                                             |
| Dimensions(Nominal)              | Single: Height = 95.5mm Width = 95.5mm Depth = 4.0mm |
| Fixing Hole Centres