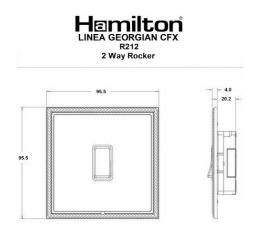

#### Dimensions

| Insert Type                      | 1 gang 20AX 2 Way Rocker                             |
|----------------------------------|------------------------------------------------------|
| Insert Colour                    | Polished Brass/Black                                 |
| EAN13 Barcode                    | 5017504822361                                        |
| Commodity Code                   | 85363030                                             |
| Luckins TSI                      | 391636183                                            |
| ETIM Class                       | EC001590                                             |
| Dimensions(Nominal)              | Single: Height = 95.5mm Width = 95.5mm Depth = 4.0mm |
| Fixing Hole Centres              | Box Fixing = 60.3mm Grid Fixing = CFX Clips          |
| Minimum Wall Box Depth           | 35mm                                                 |
| Switched Poles                   | Single                                               |
| Current Rating                   | 20AX                                                 |
| Voltage                          | 220/250V AC                                          |
| Maximum Load                     | 20 Amp inductive                                     |
| Mains Frequency                  | 50Hz                                                 |
| IP Rating                        | IP2XD                                                |
| Contact Gap Minimum              | 3mm                                                  |
| Terminal Capacity 1              | 5x1mm²                                               |
| Terminal Capacity 2              | 4x1.5mm²                                             |
| Terminal Capacity 3              | 2x2.5mm²                                             |
| Terminal Capacity 4              | 2x4mm² Multi-strand                                  |
| Terminal Capacity 5              | 1x6mm²                                               |
| Earth Terminal Capacity 1        | 6x1mm²                                               |
| Earth Terminal Capacity 2        | 5x1.5mm²                                             |
| Earth Terminal Capacity 3        | 3x2.5mm²                                             |
| Earth Terminal Capacity 4        | 2x4mm² Multi-strand                                  |
| Earth Terminal Capacity 5        | 1x6mm²                                               |
| Product Class 1                  | Must be earthed                                      |
| Ambient Operating Temperature    | -5° to +40°C                                         |
| Recommended Location             | Internal Use Only                                    |
| Maximum Installation<br>Altitude | 2000m                                                |