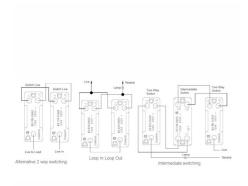

# **DATASHEET**



Code: LGXR212PB-ABW

## Linea-Georgian CFX | LINEA-GEORGIAN CFX RANGE | Rocker Switches

#### **Product Image**



### Wiring



#### Dimensions

|                                  | a coavow B                                           |
|----------------------------------|------------------------------------------------------|
| Insert Type                      | 1 gang 20AX 2 Way Rocker                             |
| Insert Colour                    | Polished Brass/White                                 |
| EAN13 Barcode                    | 5017504823368                                        |
| Commodity Code                   | 85363030                                             |
| Luckins TSI                      | 391636196                                            |
| ETIM Class                       | EC001590                                             |
| Dimensions(Nominal)              | Single: