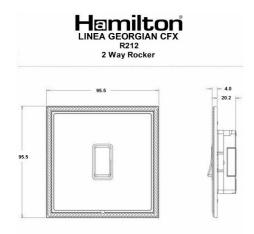

#### Dimensions

|                                  | a coavow B                                           |
|----------------------------------|------------------------------------------------------|
| Insert Type                      | 1 gang 20AX 2 Way Rocker                             |
| Insert Colour                    | Polished Brass/White                                 |
| EAN13 Barcode                    | 5017504823368                                        |
| Commodity Code                   | 85363030                                             |
| Luckins TSI                      | 391636196                                            |
| ETIM Class                       | EC001590                                             |
| Dimensions(Nominal)              | Single: Height = 95.5mm Width = 95.5mm Depth = 4.0mm |
| Fixing Hole Centres              | Box Fixing = 60.3mm Grid Fixing = CFX Clips          |
| Minimum Wall Box Depth           | 35mm                                                 |
| Switched Poles                   | Single                                               |
| Current Rating                   | 20AX                                                 |
| Voltage                          | 220/250V AC                                          |
| Maximum Load                     | 20 Amp inductive                                     |
| Mains Frequency                  | 50Hz                                                 |
| IP Rating                        | IP2XD                                                |
| Contact Gap Minimum              | 3mm                                                  |
| Terminal Capacity 1              | 5x1mm²                                               |
| Terminal Capacity 2              | 4x1.5mm²                                             |
| Terminal Capacity 3              | 2x2.5mm²                                             |
| Terminal Capacity 4              | 2x4mm² Multi-strand                                  |
| Terminal Capacity 5              | 1x6mm²                                               |
| Earth Terminal Capacity 1        | 6x1mm²                                               |
| Earth Terminal Capacity 2        | 5x1.5mm²                                             |
| Earth Terminal Capacity 3        | 3x2.5mm²                                             |
| Earth Terminal Capacity 4        | 2x4mm² Multi-strand                                  |
| Earth Terminal Capacity 5        | 1x6mm²                                               |
| Product Class 1                  | Must be earthed                                      |
| Ambient Operating Temperature    | -5° to +40°C                                         |
| Recommended Location             | Internal Use Only                                    |
| Maximum Installation<br>Altitude | 2000m                                                |