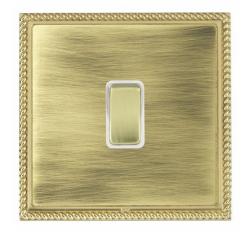

# **DATASHEET**



Code: LGXR212PB-ABW

## Linea-Georgian CFX | LINEA-GEORGIAN CFX RANGE | Rocker Switches

#### **Product Image**



### Wiring



#### Dimensions

|                                  | a coavow B                                           |
|----------------------------------|------------------------------------------------------|
| Insert Type                      | 1 gang 20AX 2 Way Rocker                             |
| Insert Colour                    | Polished Brass/White                                 |
| EAN13 Barcode                    | 5017504823368                                        |
| Commodity Code                   | 85363030                                             |
| Luckins TSI                      | 391636196                                            |
| ETIM Class                       | EC001590                                             |
| Dimensions(Nominal)