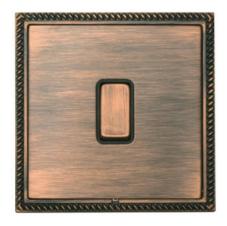

# **DATASHEET**



Code: LGXR21CB-CBB

# Linea-Georgian CFX | LINEA-GEORGIAN CFX RANGE | Rocker Switches

### **Product Image**



## Wiring



### Dimensions

| Insert Type                      | 1 gang 10AX 2 Way Rocker                             |
|----------------------------------|------------------------------------------------------|
| Insert Colour                    | Copper Bronze/Black                                  |
| EAN13 Barcode                    | 5017504045951                                        |
| <b>Commodity Code</b>            | 85363010                                             |
| Luckins TSI                      | 398623377                                            |
| ETIM Class                       | EC001590                                             |
| Dimensions(Nominal)              | Single: Height = 95.5mm Width = 95.5mm Depth = 4.0mm |
| Fixing Hole Centres