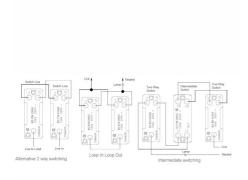

# **DATASHEET**



Code: LGXR21CB-CBB

# Linea-Georgian CFX | LINEA-GEORGIAN CFX RANGE | Rocker Switches

### **Product Image**



## Wiring



### Dimensions

| Insert Type                      | 1 gang 10AX 2 Way Rocker                             |
|----------------------------------|------------------------------------------------------|
| Insert Colour                    | Copper Bronze/Black                                  |
| EAN13 Barcode                    | 5017504045951                                        |
| <b>Commodity Code</b>            | 85363010                                             |
| Luckins TSI                      | 398623377                                            |
| ETIM Class                       | EC001590                                             |
| Dimensions(Nominal)              | Single: Height = 95.5mm Width = 95.5mm Depth = 4.0mm |
| Fixing Hole Centres              | Box Fixin