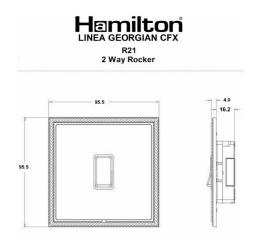

### Dimensions

| Insert Type                      | 1 gang 10AX 2 Way Rocker                             |
|----------------------------------|------------------------------------------------------|
| Insert Colour                    | Copper Bronze/Black                                  |
| EAN13 Barcode                    | 5017504045951                                        |
| <b>Commodity Code</b>            | 85363010                                             |
| Luckins TSI                      | 398623377                                            |
| ETIM Class                       | EC001590                                             |
| Dimensions(Nominal)              | Single: Height = 95.5mm Width = 95.5mm Depth = 4.0mm |
| Fixing Hole Centres              | Box Fixing = 60.3mm Grid Fixing = CFX Clips          |
| Minimum Wall Box Depth           | 25mm                                                 |
| Switched Poles                   | Single                                               |
| Current Rating                   | 10AX                                                 |
| Voltage                          | 220/250V AC                                          |
| Maximum Load                     | 10 Amp inductive                                     |
| Mains Frequency                  | 50Hz                                                 |
| IP Rating                        | IP2XD                                                |
| Contact Gap Minimum              | 3mm                                                  |
| Terminal Capacity 1              | 5x1mm²                                               |
| Terminal Capacity 2              | 4x1.5mm²                                             |
| Terminal Capacity 3              | 1x2.5mm²                                             |
| Terminal Capacity 4              | 1x4mm² Multi-strand                                  |
| Terminal Capacity 5              | 1x6mm²                                               |
| Earth Terminal Capacity 1        | 5x1mm²                                               |
| Earth Terminal Capacity 2        | 4x1.5mm²                                             |
| Earth Terminal Capacity 3        | 3x2.5mm²                                             |
| Earth Terminal Capacity 4        | 1x4mm² Multi-strand                                  |
| Earth Terminal Capacity 5        | 1x6mm²                                               |
| Product Class 1                  | Must be earthed                                      |
| Ambient Operating<br>Temperature | -5° to +40°C                                         |
| Recommended Location             | Internal Use Only                                    |
| Maximum Installation<br>Altitude | 2000m                                                |