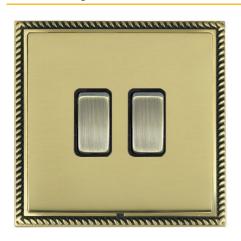

#### Product Image

Wiring

Dimensions

| Insert Type                                                                                                                                              | 2 gang 20AX 2 Way Rocker                                                 |
|----------------------------------------------------------------------------------------------------------------------------------------------------------|--------------------------------------------------------------------------|
| Insert Colour                                                                                                                                            |                                                                          |
|                                                                                                                                                          | Antique Brass/Black                                                      |
| EAN13 Barcode                                                                                                                                            | 5017504772376                                                            |
| Commodity Code                                                                                                                                           | 85363030                                                                 |
| Luckins TSI                                                                                                                                              | 391636251                                                                |
| ETIM Class                                                                                                                                               | EC001590                                                                 |
| Dimensions(Nominal)                                                                                                                                      | Single: Height = 95.5mm Width = 95.5mm Depth =<br>4.0mm                  |
| Fixing Hole Centres                                                                                                                                      | Box Fixing = 60.3mm Grid Fixing = CFX Clips                              |
| Minimum Wall Box Depth                                                                                                                                   | 35mm                                                                     |
| Switched Poles                                                                                                                                           | Single                                                                   |
| Current Rating                                                                                                                                           | 20AX                                                                     |
| Voltage                                                                                                                                                  | 220/250V AC                                                              |
| Maximum Load                                                                                                                                             | 20 Amp inductive                                                         |
| Mains Frequency                                                                                                                                          | 50Hz                                                                     |
| IP Rating                                                                                                                                                | IP2XD                                                                    |
| Contact Gap Minimum                                                                                                                                      | 3mm                                                                      |
| Terminal Capacity 1                                                                                                                                      | 5x1mm²                                                                   |
| Terminal Capacity 2                                                                                                                                      | 4x1.5mm²                                                                 |
| Terminal Capacity 3                                                                                                                                      | 2x2.5mm²                                                                 |
| Terminal Capacity 4                                                                                                                                      | 2x4mm <sup>2</sup> Multi-strand                                          |
| Terminal Capacity 5                                                                                                                                      | 1x6mm²                                                                   |
|                                                                                                                                                          |                                                                          |
| Earth Terminal Capacity 1                                                                                                                                | 6x1mm²                                                                   |
| Earth Terminal Capacity 1 Earth Terminal Capacity 2                                                                                                      | 6x1mm²<br>5x1.5mm²                                                       |
|                                                                                                                                                          |                                                                          |
| Earth Terminal Capacity 2                                                                                                                                | 5x1.5mm²                                                                 |
| Earth Terminal Capacity 2<br>Earth Terminal Capacity 3                                                                                                   | 5x1.5mm²<br>3x2.5mm²                                                     |
| Earth Terminal Capacity 2<br>Earth Terminal Capacity 3<br>Earth Terminal Capacity 4                                                                      | 5x1.5mm²<br>3x2.5mm²<br>2x4mm² Multi-strand                              |
| Earth Terminal Capacity 2<br>Earth Terminal Capacity 3<br>Earth Terminal Capacity 4<br>Earth Terminal Capacity 5                                         | 5x1.5mm²<br>3x2.5mm²<br>2x4mm² Multi-strand<br>1x6mm²                    |
| Earth Terminal Capacity 2<br>Earth Terminal Capacity 3<br>Earth Terminal Capacity 4<br>Earth Terminal Capacity 5<br>Product Class 1<br>Ambient Operating | 5x1.5mm²<br>3x2.5mm²<br>2x4mm² Multi-strand<br>1x6mm²<br>Must be earthed |