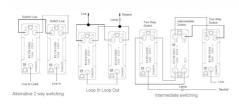

#### Product Image

Wiring

Dimensions

| Insert Type                                                                                                                                              | 2 gang 20AX 2 Way Rocker                                                 |
|----------------------------------------------------------------------------------------------------------------------------------------------------------|--------------------------------------------------------------------------|
| Insert Colour                                                                                                                                            |                                                                          |
|                                                                                                                                                          | Antique Brass/Black                                                      |
| EAN13 Barcode                                                                                                                                            | 5017504772376                                                            |
| Commodity Code                                                                                                                                           | 85363030                                                                 |
| Luckins TSI                                                                                                                                              | 391636251                                                                |
| ETIM Class                                                                                                                                               | EC001590                                                                 |
| Dimensions(Nominal)                                                                                                                                      | Single: Height = 95.5mm Width = 95.5mm Depth =<br>4.0mm                  |
| Fixing Hole Centres                                                                                                                                      | Box Fixing = 60.3mm Grid Fixing = CFX Clips                              |
| Minimum Wall Box Depth                                                                                                                                   | 35mm                                                                     |
| Switched Poles                                                                                                                                           | Single                                                                   |
| Current Rating                                                                                                                                           | 20AX                                                                     |
| Voltage                                                                                                                                                  | 220/250V AC                                                              |
| Maximum Load                                                                                                                                             | 20 Amp inductive                                                         |
| Mains Frequency                                                                                                                                          | 50Hz                                                                     |
| IP Rating                                                                                                                                                | IP2XD                                                                    |
| Contact Gap Minimum                                                                                                                                      | 3mm                                                                      |
| Terminal Capacity 1                                                                                                                                      | 5x1mm²                                                                   |
| Terminal Capacity 2                                                                                                                                      | 4x1.5mm²                                                                 |
| Terminal Capacity 3                                                                                                                                      | 2x2.5mm²                                                                 |
| Terminal Capacity 4                                                                                                                                      | 2x4mm <sup>2</sup> Multi-strand                                          |
| Terminal Capacity 5                                                                                                                                      | 1x6mm²                                                                   |
|                                                                                                                                                          |                                                                          |
| Earth Terminal Capacity 1                                                                                                                                | 6x1mm²                                                                   |
| Earth Terminal Capacity 1 Earth Terminal Capacity 2                                                                                                      | 6x1mm²<br>5x1.5mm²                                                       |
|                                                                                                                                                          |                                                                          |
| Earth Terminal Capacity 2                                                                                                                                | 5x1.5mm²                                                                 |
| Earth Terminal Capacity 2<br>Earth Terminal Capacity 3                                                                                                   | 5x1.5mm²<br>3x2.5mm²                                                     |
| Earth Terminal Capacity 2<br>Earth Terminal Capacity 3<br>Earth Terminal Capacity 4                                                                      | 5x1.5mm²<br>3x2.5mm²<br>2x4mm² Multi-strand                              |
| Earth Terminal Capacity 2<br>Earth Terminal Capacity 3<br>Earth Terminal Capacity 4<br>Earth Terminal Capacity 5                                         | 5x1.5mm²<br>3x2.5mm²<br>2x4mm² Multi-strand<br>1x6mm²                    |
| Earth Terminal Capacity 2<br>Earth Terminal Capacity 3<br>Earth Terminal Capacity 4<br>Earth Terminal Capacity 5<br>Product Class 1<br>Ambient Operating | 5x1.5mm²<br>3x2.5mm²<br>2x4mm² Multi-strand<br>1x6mm²<br>Must be earthed |