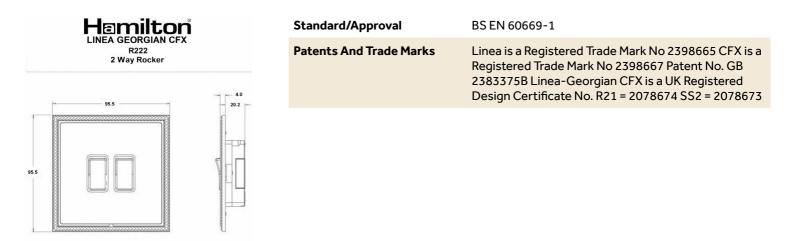

#### Product Image

Wiring

Dimensions

| Insert Type                                                                                                                                              | 2 gang 20AX 2 Way Rocker                                                 |
|----------------------------------------------------------------------------------------------------------------------------------------------------------|--------------------------------------------------------------------------|
| Insert Colour                                                                                                                                            |                                                                          |
|                                                                                                                                                          | Antique Brass/Black                                                      |
| EAN13 Barcode                                                                                                                                            | 5017504772376                                                            |
| Commodity Code                                                                                                                                           | 85363030                                                                 |
| Luckins TSI                                                                                                                                              | 391636251                                                                |
| ETIM Class                                                                                                                                               | EC001590                                                                 |
| Dimensions(Nominal)                                                                                                                                      | Single: Height = 95.5mm Width = 95.5mm Depth =<br>4.0mm                  |
| Fixing Hole Centres                                                                                                                                      | Box Fixing = 60.3mm Grid Fixing = CFX Clips                              |
| Minimum Wall Box Depth                                                                                                                                   | 35mm                                                                     |
| Switched Poles                                                                                                                                           | Single                                                                   |
| Current Rating                                                                                                                                           | 20AX                                                                     |
| Voltage                                                                                                                                                  | 220/250V AC                                                              |
| Maximum Load                                                                                                                                             | 20 Amp inductive                                                         |
| Mains Frequency                                                                                                                                          | 50Hz                                                                     |
| IP Rating                                                                                                                                                | IP2XD                                                                    |
| Contact Gap Minimum                                                                                                                                      | 3mm                                                                      |
| Terminal Capacity 1                                                                                                                                      | 5x1mm²                                                                   |
| Terminal Capacity 2                                                                                                                                      | 4x1.5mm²                                                                 |
| Terminal Capacity 3                                                                                                                                      | 2x2.5mm²                                                                 |
| Terminal Capacity 4                                                                                                                                      | 2x4mm <sup>2</sup> Multi-strand                                          |
| Terminal Capacity 5                                                                                                                                      | 1x6mm²                                                                   |
|                                                                                                                                                          |                                                                          |
| Earth Terminal Capacity 1                                                                                                                                | 6x1mm²                                                                   |
| Earth Terminal Capacity 1 Earth Terminal Capacity 2                                                                                                      | 6x1mm²<br>5x1.5mm²                                                       |
|                                                                                                                                                          |                                                                          |
| Earth Terminal Capacity 2                                                                                                                                | 5x1.5mm²                                                                 |
| Earth Terminal Capacity 2<br>Earth Terminal Capacity 3                                                                                                   | 5x1.5mm²<br>3x2.5mm²                                                     |
| Earth Terminal Capacity 2<br>Earth Terminal Capacity 3<br>Earth Terminal Capacity 4                                                                      | 5x1.5mm²<br>3x2.5mm²<br>2x4mm² Multi-strand                              |
| Earth Terminal Capacity 2<br>Earth Terminal Capacity 3<br>Earth Terminal Capacity 4<br>Earth Terminal Capacity 5                                         | 5x1.5mm²<br>3x2.5mm²<br>2x4mm² Multi-strand<br>1x6mm²                    |
| Earth Terminal Capacity 2<br>Earth Terminal Capacity 3<br>Earth Terminal Capacity 4<br>Earth Terminal Capacity 5<br>Product Class 1<br>Ambient Operating | 5x1.5mm²<br>3x2.5mm²<br>2x4mm² Multi-strand<br>1x6mm²<br>Must be earthed |