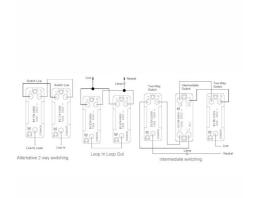

#### **Dimensions**

| Insert Type                      | 2 gang 20AX 2 Way Rocker                             |  |
|----------------------------------|------------------------------------------------------|--|
| Insert Colour                    | Polished Brass/Black                                 |  |
| EAN13 Barcode                    | 5017504802370                                        |  |
| Commodity Code                   | 85363030                                             |  |
| Luckins TSI                      | 391636293                                            |  |
| ETIM Class                       | EC001590                                             |  |
| Dimensions(Nominal)              | Single: Height = 95.5mm Width = 95.5mm Depth = 4.0mm |  |
| Fixing Hole Centres              | Box Fixing = 60.3mm Grid Fixing = CFX Clips          |  |
| Minimum Wall Box Depth           | 35mm                                                 |  |
| Switched Poles                   | Single                                               |  |
| Current Rating                   | 20AX                                                 |  |
| Voltage                          | 220/250V AC                                          |  |
| Maximum Load                     | 20 Amp inductive                                     |  |
| Mains Frequency                  | 50Hz                                                 |  |
| IP Rating                        | IP2XD                                                |  |
| Contact Gap Minimum              | 3mm                                                  |  |
| Terminal Capacity 1              | 5x1mm²                                               |  |
| <b>Terminal Capacity 2</b>       | 4x1.5mm²                                             |  |
| Terminal Capacity 3              | 2x2.5mm²                                             |  |
| Terminal Capacity 4              | 2x4mm² Multi-strand                                  |  |
| Terminal Capacity 5              | 1x6mm²                                               |  |
| Earth Terminal Capacity 1        | 6x1mm²                                               |  |
| Earth Terminal Capacity 2        | 5x1.5mm²                                             |  |
| Earth Terminal Capacity 3        | 3x2.5mm²                                             |  |
| Earth Terminal Capacity 4        | 2x4mm² Multi-strand                                  |  |
| Earth Terminal Capacity 5        | 1x6mm²                                               |  |
| Product Class 1                  | Must be earthed                                      |  |
| Ambient Operating<br>Temperature | -5° to +40°C                                         |  |
| Recommended Location             | Internal Use Only                                    |  |
| Maximum Installation<br>Altitude | 2000m                                                |  |