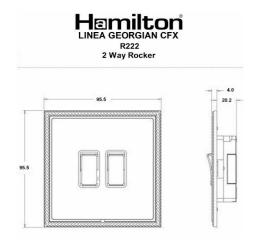

#### **Dimensions**

| Insert Type                      | 2 gang 20AX 2 Way Rocker                             |  |
|----------------------------------|------------------------------------------------------|--|
| Insert Colour                    | Polished Brass/Black                                 |  |
| EAN13 Barcode                    | 5017504802370                                        |  |
| Commodity Code                   | 85363030                                             |  |
| Luckins TSI                      | 391636293                                            |  |
| ETIM Class                       | EC001590                                             |  |
| Dimensions(Nominal)              | Single: Height = 95.5mm Width = 95.5mm Depth = 4.0mm |  |
| Fixing Hole Centres              | Box Fixing = 60.3mm Grid Fixing = CFX Clips          |  |
| Minimum Wall Box Depth           | 35mm                                                 |  |
| Switched Poles                   | Single                                               |  |
| Current Rating                   | 20AX                                                 |  |
| Voltage                          | 220/250V AC                                          |  |
| Maximum Load                     | 20 Amp inductive                                     |  |
| Mains Frequency                  | 50Hz                                                 |  |
| IP Rating                        | IP2XD                                                |  |
| Contact Gap Minimum              | 3mm                                                  |  |
| Terminal Capacity 1              | 5x1mm²                                               |  |
| <b>Terminal Capacity 2</b>       | 4x1.5mm²                                             |  |
| Terminal Capacity 3              | 2x2.5mm²                                             |  |
| Terminal Capacity 4              | 2x4mm² Multi-strand                                  |  |
| Terminal Capacity 5              | 1x6mm²                                               |  |
| Earth Terminal Capacity 1        | 6x1mm²                                               |  |
| Earth Terminal Capacity 2        | 5x1.5mm²                                             |  |
| Earth Terminal Capacity 3        | 3x2.5mm²                                             |  |
| Earth Terminal Capacity 4        | 2x4mm² Multi-strand                                  |  |
| Earth Terminal Capacity 5        | 1x6mm²                                               |  |
| Product Class 1                  | Must be earthed                                      |  |
| Ambient Operating<br>Temperature | -5° to +40°C                                         |  |
| Recommended Location             | Internal Use Only                                    |  |
| Maximum Installation<br>Altitude | 2000m                                                |  |