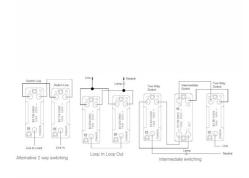

# **DATASHEET**



Code: LGXR22PB-ABB

## Linea-Georgian CFX | LINEA-GEORGIAN CFX RANGE | Rocker Switches

#### **Product Image**



### Wiring



### Dimensions

| Insert Type                      | 2 gang 10AX 2 Way Rocker                             |
|----------------------------------|------------------------------------------------------|
| Insert Colour                    | Polished Brass/Black                                 |
| EAN13 Barcode                    | 5017504822224                                        |
| Commodity Code                   | 85363010                                             |
| Luckins TSI                      | 391635634                                            |
| ETIM Class                       | EC001590                                             |
| Dimensions(Nominal)              | Single: Height = 95.5mm Width = 95.5mm Depth = 4.0mm |
| Fixing Hole Centres              | Box Fixin