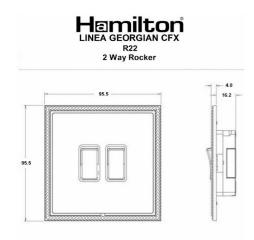

### Dimensions

| Insert Type                      | 2 gang 10AX 2 Way Rocker                             |
|----------------------------------|------------------------------------------------------|
| Insert Colour                    | Polished Brass/Black                                 |
| EAN13 Barcode                    | 5017504822224                                        |
| Commodity Code                   | 85363010                                             |
| Luckins TSI                      | 391635634                                            |
| ETIM Class                       | EC001590                                             |
| Dimensions(Nominal)              | Single: Height = 95.5mm Width = 95.5mm Depth = 4.0mm |
| Fixing Hole Centres              | Box Fixing = 60.3mm Grid Fixing = CFX Clips          |
| Minimum Wall Box Depth           | 25mm                                                 |
| Switched Poles                   | Single                                               |
| Current Rating                   | 10AX                                                 |
| Voltage                          | 220/250V AC                                          |
| Maximum Load                     | 10 Amp inductive                                     |
| Mains Frequency                  | 50Hz                                                 |
| IP Rating                        | IP2XD                                                |
| Contact Gap Minimum              | 3mm                                                  |
| Terminal Capacity 1              | 5x1mm²                                               |
| Terminal Capacity 2              | 4x1.5mm²                                             |
| Terminal Capacity 3              | 1x2.5mm²                                             |
| <b>Terminal Capacity 4</b>       | 1x4mm² Multi-strand                                  |
| Terminal Capacity 5              | 1x6mm²                                               |
| Earth Terminal Capacity 1        | 5x1mm²                                               |
| Earth Terminal Capacity 2        | 4x1.5mm²                                             |
| Earth Terminal Capacity 3        | 3x2.5mm²                                             |
| Earth Terminal Capacity 4        | 1x4mm² Multi-strand                                  |
| Earth Terminal Capacity 5        | 1x6mm²                                               |
| Product Class 1                  | Must be earthed                                      |
| Ambient Operating Temperature    | -5° to +40°C                                         |
| Recommended Location             | Internal Use Only                                    |
| Maximum Installation<br>Altitude | 2000m                                                |