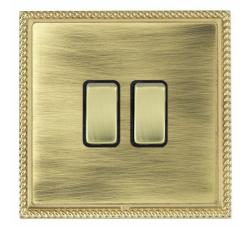

# **DATASHEET**



Code: LGXR22PB-ABB

## Linea-Georgian CFX | LINEA-GEORGIAN CFX RANGE | Rocker Switches

#### **Product Image**



### Wiring



### Dimensions

| Insert Type                      | 2 gang 10AX 2 Way Rocker                             |
|----------------------------------|------------------------------------------------------|
| Insert Colour                    | Polished Brass/Black                                 |
| EAN13 Barcode                    | 5017504822224                                        |
| Commodity Code                   | 85363010                                             |
| Luckins TSI                      | 391635634                                            |
| ETIM Class                       | EC001590                                             |
| Dimensions(Nominal)              | Single: Height = 95.5mm Width = 95.5mm Depth = 4.0mm |
| Fixing Hole Centres