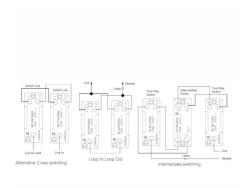

# **DATASHEET**



Code: LGXR22PB-SBB

### Linea-Georgian CFX | LINEA-GEORGIAN CFX RANGE | Rocker Switches

#### **Product Image**



#### Wiring



#### Dimensions

| Insert Type                      | 2 gang 10AX 2 Way Rocker                             |
|----------------------------------|------------------------------------------------------|
| Insert Colour                    | Polished Brass/Black                                 |
| EAN13 Barcode                    | 5017504812225                                        |
| Commodity Code                   | 85363010                                             |
| Luckins TSI                      | 391635676                                            |
| ETIM Class                       | EC001590                                             |
| Dimensions(Nominal)              | Single: Height = 95.5mm Width = 95.5mm Depth = 4.0mm |
| Fixing Hole Centres              | Box Fixi