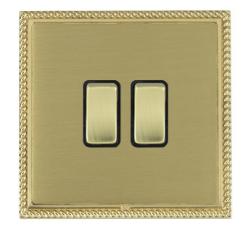

# **DATASHEET**



Code: LGXR22PB-SBB

### Linea-Georgian CFX | LINEA-GEORGIAN CFX RANGE | Rocker Switches

#### **Product Image**



#### Wiring



#### Dimensions

| Insert Type                      | 2 gang 10AX 2 Way Rocker                             |
|----------------------------------|------------------------------------------------------|
| Insert Colour                    | Polished Brass/Black                                 |
| EAN13 Barcode                    | 5017504812225                                        |
| Commodity Code                   | 85363010                                             |
| Luckins TSI                      | 391635676                                            |
| ETIM Class                       | EC001590                                             |
| Dimensions(Nominal)              | Single: Height = 95.5mm Width = 95.5mm Depth = 4.0mm |
| Fixing Hole Centres