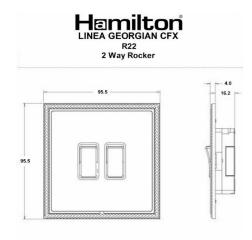

#### Dimensions

| Insert Type                      | 2 gang 10AX 2 Way Rocker                             |
|----------------------------------|------------------------------------------------------|
| Insert Colour                    | Polished Brass/Black                                 |
| EAN13 Barcode                    | 5017504812225                                        |
| Commodity Code                   | 85363010                                             |
| Luckins TSI                      | 391635676                                            |
| ETIM Class                       | EC001590                                             |
| Dimensions(Nominal)              | Single: Height = 95.5mm Width = 95.5mm Depth = 4.0mm |
| Fixing Hole Centres              | Box Fixing = 60.3mm Grid Fixing = CFX Clips          |
| Minimum Wall Box Depth           | 25mm                                                 |
| Switched Poles                   | Single                                               |
| Current Rating                   | 10AX                                                 |
| Voltage                          | 220/250V AC                                          |
| Maximum Load                     | 10 Amp inductive                                     |
| Mains Frequency                  | 50Hz                                                 |
| IP Rating                        | IP2XD                                                |
| Contact Gap Minimum              | 3mm                                                  |
| Terminal Capacity 1              | 5x1mm²                                               |
| Terminal Capacity 2              | 4x1.5mm²                                             |
| Terminal Capacity 3              | 1x2.5mm²                                             |
| Terminal Capacity 4              | 1x4mm² Multi-strand                                  |
| Terminal Capacity 5              | 1x6mm²                                               |
| Earth Terminal Capacity 1        | 5x1mm²                                               |
| Earth Terminal Capacity 2        | 4x1.5mm²                                             |
| Earth Terminal Capacity 3        | 3x2.5mm²                                             |
| Earth Terminal Capacity 4        | 1x4mm² Multi-strand                                  |
| Earth Terminal Capacity 5        | 1x6mm²                                               |
| Product Class 1                  | Must be earthed                                      |
| Ambient Operating Temperature    | -5° to +40°C                                         |
| Recommended Location             | Internal Use Only                                    |
| Maximum Installation<br>Altitude | 2000m                                                |