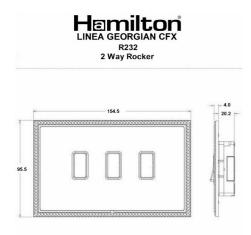

#### Dimensions

| Incort Type                      | 7 cana 20A V 2 Way Booker                             |
|----------------------------------|-------------------------------------------------------|
| Insert Type                      | 3 gang 20AX 2 Way Rocker                              |
| Insert Colour                    | Polished Brass/Black                                  |
| EAN13 Barcode                    | 5017504802387                                         |
| Commodity Code                   | 85363030                                              |
| Luckins TSI                      | 391636387                                             |
| ETIM Class                       | EC001590                                              |
| Dimensions(Nominal)              | Double: Height = 95.5mm Width = 154.5mm Depth = 4.0mm |
| Fixing Hole Centres              | Box Fixing = 120.6mm Grid Fixing = CFX Clips          |
| Minimum Wall Box Depth           | 35mm                                                  |
| Switched Poles                   | Single                                                |
| Current Rating                   | 20AX                                                  |
| Voltage                          | 220/250V AC                                           |
| Maximum Load                     | 20 Amp inductive                                      |
| Mains Frequency                  | 50Hz                                                  |
| IP Rating                        | IP2XD                                                 |
| Contact Gap Minimum              | 3mm                                                   |
| Terminal Capacity 1              | 5x1mm²                                                |
| Terminal Capacity 2              | 4x1.5mm²                                              |
| Terminal Capacity 3              | 2x2.5mm²                                              |
| <b>Terminal Capacity 4</b>       | 1x4mm² Multi-strand                                   |
| Terminal Capacity 5              | 1x6mm²                                                |
| Earth Terminal Capacity 1        | 6x1mm²                                                |
| Earth Terminal Capacity 2        | 5x1.5mm²                                              |
| Earth Terminal Capacity 3        | 3x2.5mm²                                              |
| Earth Terminal Capacity 4        | 2x4mm² Multi-strand                                   |
| Earth Terminal Capacity 5        | 1x6mm²                                                |
| Product Class 1                  | Must be earthed                                       |
| Ambient Operating<br>Temperature | -5° to +40°C                                          |
| Recommended Location             | Internal Use Only                                     |
| Maximum Installation<br>Altitude | 2000m                                                 |