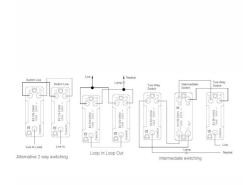

# **DATASHEET**



Code: LGXR232PB-PBB

## Linea-Georgian CFX | LINEA-GEORGIAN CFX RANGE | Rocker Switches

#### **Product Image**



### Wiring



#### Dimensions

| Incort Type                      | 7 cana 20A V 2 Way Booker                             |
|----------------------------------|-------------------------------------------------------|
| Insert Type                      | 3 gang 20AX 2 Way Rocker                              |
| Insert Colour                    | Polished Brass/Black                                  |
| EAN13 Barcode                    | 5017504802387                                         |
| Commodity Code                   | 85363030                                              |
| Luckins TSI                      | 391636387                                             |
| ETIM Class                       | EC001590                                              |
| Dimensions(Nominal)              |