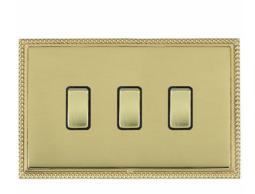

# **DATASHEET**



Code: LGXR232PB-PBB

## Linea-Georgian CFX | LINEA-GEORGIAN CFX RANGE | Rocker Switches

#### **Product Image**



### Wiring



#### Dimensions

| Incort Type                      | 7 cana 20A V 2 Way Booker                             |
|----------------------------------|-------------------------------------------------------|
| Insert Type                      | 3 gang 20AX 2 Way Rocker                              |
| Insert Colour                    | Polished Brass/Black                                  |
| EAN13 Barcode                    | 5017504802387                                         |
| Commodity Code                   | 85363030                                              |
| Luckins TSI                      | 391636387                                             |
| ETIM Class                       | EC001590                                              |
| Dimensions(Nominal)