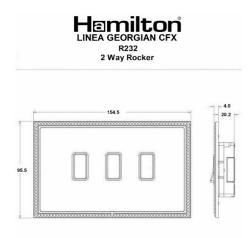

#### Dimensions

| Insert Type                      | 3 gang 20AX 2 Way Rocker                              |
|----------------------------------|-------------------------------------------------------|
| Insert Colour                    | Polished Brass/Black                                  |
| EAN13 Barcode                    | 5017504812386                                         |
| Commodity Code                   | 85363030                                              |
| Luckins TSI                      | 391636400                                             |
| ETIM Class                       | EC001590                                              |
| Dimensions(Nominal)              | Double: Height = 95.5mm Width = 154.5mm Depth = 4.0mm |
| Fixing Hole Centres              | Box Fixing = 120.6mm Grid Fixing = CFX Clips          |
| Minimum Wall Box Depth           | 35mm                                                  |
| Switched Poles                   | Single                                                |
| Current Rating                   | 20AX                                                  |
| Voltage                          | 220/250V AC                                           |
| Maximum Load                     | 20 Amp inductive                                      |
| Mains Frequency                  | 50Hz                                                  |
| IP Rating                        | IP2XD                                                 |
| Contact Gap Minimum              | 3mm                                                   |
| Terminal Capacity 1              | 5x1mm²                                                |
| Terminal Capacity 2              | 4x1.5mm²                                              |
| Terminal Capacity 3              | 2x2.5mm²                                              |
| Terminal Capacity 4              | 1x4mm² Multi-strand                                   |
| Terminal Capacity 5              | 1x6mm²                                                |
| Earth Terminal Capacity 1        | 6x1mm²                                                |
| Earth Terminal Capacity 2        | 5x1.5mm²                                              |
| Earth Terminal Capacity 3        | 3x2.5mm²                                              |
| Earth Terminal Capacity 4        | 2x4mm² Multi-strand                                   |
| Earth Terminal Capacity 5        | 1x6mm²                                                |
| Product Class 1                  | Must be earthed                                       |
| Ambient Operating<br>Temperature | -5° to +40°C                                          |
| Recommended Location             | Internal Use Only                                     |
| Maximum Installation<br>Altitude | 2000m                                                 |