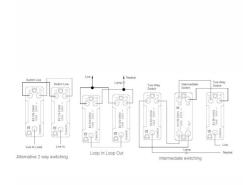

## **DATASHEET**



Code: LGXR232PB-SBB

## Linea-Georgian CFX | LINEA-GEORGIAN CFX RANGE | Rocker Switches

#### **Product Image**



#### Wiring



#### Dimensions

| Insert Type                      | 3 gang 20AX 2 Way Rocker                              |
|----------------------------------|-------------------------------------------------------|
| Insert Colour                    | Polished Brass/Black                                  |
| EAN13 Barcode                    | 5017504812386                                         |
| Commodity Code                   | 85363030                                              |
| Luckins TSI                      | 391636400                                             |
| ETIM Class                       | EC001590                                              |
| Dimensions(Nominal)              | Double: Height = 95.5mm Width = 154.5mm Depth = 4.0mm |
| Fixing Hole Centres              |