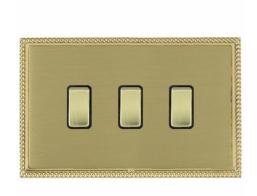

## **DATASHEET**



Code: LGXR232PB-SBB

## Linea-Georgian CFX | LINEA-GEORGIAN CFX RANGE | Rocker Switches

#### **Product Image**



#### Wiring



#### Dimensions

| Insert Type                      | 3 gang 20AX 2 Way Rocker                              |
|----------------------------------|-------------------------------------------------------|
| Insert Colour                    | Polished Brass/Black                                  |
| EAN13 Barcode                    | 5017504812386                                         |
| Commodity Code                   | 85363030                                              |
| Luckins TSI                      | 391636400                                             |
| ETIM Class                       | EC001590                                              |
| Dimensions(Nominal)              | Double: Height = 95.5mm Width = 154.5mm Depth = 4.0mm |
| Fixing Hole Centres