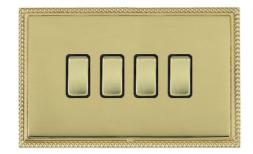

# **DATASHEET**



Code: LGXR242PB-PBB

## Linea-Georgian CFX | LINEA-GEORGIAN CFX RANGE | Rocker Switches

#### Product Image



### Wiring



#### Dimensions

| Insert Type                      | 4 gang 20AX 2 Way Rocker                              |
|----------------------------------|-------------------------------------------------------|
| Insert Colour                    | Polished Brass/Black                                  |
|                                  |                                                       |
| EAN13 Barcode                    | 5017504802394                                         |
| Commodity Code                   | 85363030                                              |
| Luckins TSI                      | 391636471                                             |
| ETIM Class                       | EC001590                                              |
| Dimensions(Nominal)