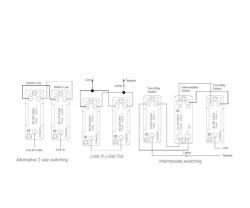

# **DATASHEET**



Code: LGXR242PB-PBB

## Linea-Georgian CFX | LINEA-GEORGIAN CFX RANGE | Rocker Switches

#### Product Image



### Wiring



#### Dimensions

| Insert Type                      | 4 gang 20AX 2 Way Rocker                              |
|----------------------------------|-------------------------------------------------------|
| Insert Colour                    | Polished Brass/Black                                  |
|                                  |                                                       |
| EAN13 Barcode                    | 5017504802394                                         |
| Commodity Code                   | 85363030                                              |
| Luckins TSI                      | 391636471                                             |
| ETIM Class                       | EC001590                                              |
| Dimensions(Nominal)              |