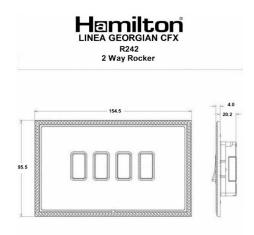

#### Dimensions

| Insert Type                      | 4 gang 20AX 2 Way Rocker                              |
|----------------------------------|-------------------------------------------------------|
| Insert Colour                    | Polished Brass/Black                                  |
|                                  |                                                       |
| EAN13 Barcode                    | 5017504802394                                         |
| Commodity Code                   | 85363030                                              |
| Luckins TSI                      | 391636471                                             |
| ETIM Class                       | EC001590                                              |
| Dimensions(Nominal)              | Double: Height = 95.5mm Width = 154.5mm Depth = 4.0mm |
| Fixing Hole Centres              | Box Fixing = 120.6mm Grid Fixing = CFX Clips          |
| Minimum Wall Box Depth           | 35mm                                                  |
| Switched Poles                   | Single                                                |
| Current Rating                   | 20AX                                                  |
| Voltage                          | 220/250V AC                                           |
| Maximum Load                     | 20 Amp inductive                                      |
| Mains Frequency                  | 50Hz                                                  |
| IP Rating                        | IP2XD                                                 |
| Contact Gap Minimum              | 3mm                                                   |
| Terminal Capacity 1              | 5x1mm²                                                |
| Terminal Capacity 2              | 4x1.5mm²                                              |
| Terminal Capacity 3              | 2x2.5mm²                                              |
| <b>Terminal Capacity 4</b>       | 2x4mm² Multi-strand                                   |
| Terminal Capacity 5              | 1x6mm²                                                |
| Earth Terminal Capacity 1        | 6x1mm²                                                |
| Earth Terminal Capacity 2        | 5x1.5mm²                                              |
| Earth Terminal Capacity 3        | 3x2.5mm²                                              |
| Earth Terminal Capacity 4        | 2x4mm² Multi-strand                                   |
| Earth Terminal Capacity 5        | 1x6mm²                                                |
| Product Class 1                  | Must be earthed                                       |
| Ambient Operating<br>Temperature | -5° to +40°C                                          |
| Recommended Location             | Internal Use Only                                     |
| Maximum Installation<br>Altitude | 2000m                                                 |