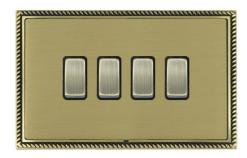

# **DATASHEET**



Code: LGXR24AB-SBB

## Linea-Georgian CFX | LINEA-GEORGIAN CFX RANGE | Rocker Switches

#### **Product Image**



### Wiring



### Dimensions

| Income Time                   | 4 cone 104 V 2 May Po elsev                           |
|-------------------------------|-------------------------------------------------------|
| Insert Type                   | 4 gang 10AX 2 Way Rocker                              |
| Insert Colour                 | Antique Brass/Black                                   |
| EAN13 Barcode                 | 5017504782245                                         |
| Commodity Code                | 85363010                                              |
| Luckins TSI                   | 391635809                                             |
| ETIM Class                    | EC001590                                              |
| Dimensions(Nominal)           | Double: Height