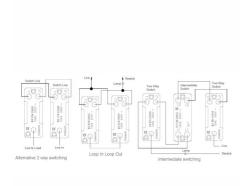

# **DATASHEET**



Code: LGXR24AB-SBB

## Linea-Georgian CFX | LINEA-GEORGIAN CFX RANGE | Rocker Switches

#### **Product Image**



### Wiring



### Dimensions

| Income Time                   | 4 cone 104 V 2 May Po elsev                           |
|-------------------------------|-------------------------------------------------------|
| Insert Type                   | 4 gang 10AX 2 Way Rocker                              |
| Insert Colour                 | Antique Brass/Black                                   |
| EAN13 Barcode                 | 5017504782245                                         |
| Commodity Code                | 85363010                                              |
| Luckins TSI                   | 391635809                                             |
| ETIM Class                    | EC001590                                              |
| Dimensions(Nominal)           | Double: Height = 95.5mm Widt