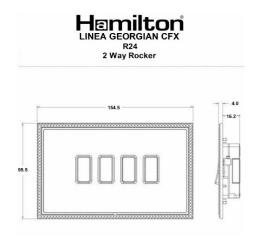

### Dimensions

| Income Time                   | 4 cone 104 V 2 May Po elsev                           |
|-------------------------------|-------------------------------------------------------|
| Insert Type                   | 4 gang 10AX 2 Way Rocker                              |
| Insert Colour                 | Antique Brass/Black                                   |
| EAN13 Barcode                 | 5017504782245                                         |
| Commodity Code                | 85363010                                              |
| Luckins TSI                   | 391635809                                             |
| ETIM Class                    | EC001590                                              |
| Dimensions(Nominal)           | Double: Height = 95.5mm Width = 154.5mm Depth = 4.0mm |
| Fixing Hole Centres           | Box Fixing = 120.6mm Grid Fixing = CFX Clips          |
| Minimum Wall Box Depth        | 25mm                                                  |
| Switched Poles                | Single                                                |
| Current Rating                | 10AX                                                  |
| Voltage                       | 220/250V AC                                           |
| Maximum Load                  | 10 Amp inductive                                      |
| Mains Frequency               | 50Hz                                                  |
| IP Rating                     | IP2XD                                                 |
| Contact Gap Minimum           | 3mm                                                   |
| Terminal Capacity 1           | 5x1mm²                                                |
| Terminal Capacity 2           | 4x1.5mm²                                              |
| Terminal Capacity 3           | 1x2.5mm²                                              |
| Terminal Capacity 4           | 1x4mm² Multi-strand                                   |
| Terminal Capacity 5           | 1x6mm²                                                |
| Earth Terminal Capacity 1     | 5x1mm²                                                |
| Earth Terminal Capacity 2     | 4x1.5mm²                                              |
| Earth Terminal Capacity 3     | 3x2.5mm²                                              |
| Earth Terminal Capacity 4     | 1x4mm² Multi-strand                                   |
| Earth Terminal Capacity 5     | 1x6mm²                                                |
| Product Class 1               | Must be earthed                                       |
| Ambient Operating Temperature | -5° to +40°C                                          |
| Recommended Location          | Internal Use Only                                     |
| Maximum Installation Altitude | 2000m                                                 |