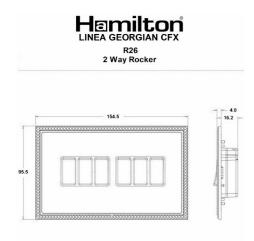

#### **Dimensions**

| Insert Type                      | 6 gang 10AX 2 Way Rocker                              |
|----------------------------------|-------------------------------------------------------|
| Insert Colour                    | Connaught Bronze/Black                                |
| EAN13 Barcode                    | 5017504046606                                         |
| Commodity Code                   | 85363010                                              |
| Luckins TSI                      | 398624321                                             |
| ETIM Class                       | EC001590                                              |
| Dimensions(Nominal)              | Double: Height = 95.5mm Width = 154.5mm Depth = 4.0mm |
| Fixing Hole Centres              | Box Fixing = 120.6mm Grid Fixing = CFX Clips          |
| Minimum Wall Box Depth           | 25mm                                                  |
| Switched Poles                   | Single                                                |
| Current Rating                   | 10AX                                                  |
| Voltage                          | 220/250V AC                                           |
| Maximum Load                     | 10 Amp inductive                                      |
| Mains Frequency                  | 50Hz                                                  |
| IP Rating                        | IP2XD                                                 |
| Contact Gap Minimum              | 3mm                                                   |
| Terminal Capacity 1              | 5x1mm²                                                |
| Terminal Capacity 2              | 4x1.5mm²                                              |
| Terminal Capacity 3              | 1x2.5mm²                                              |
| <b>Terminal Capacity 4</b>       | 1x4mm² Multi-strand                                   |
| Terminal Capacity 5              | 1x6mm²                                                |
| Earth Terminal Capacity 1        | 5x1mm²                                                |
| Earth Terminal Capacity 2        | 4x1.5mm²                                              |
| Earth Terminal Capacity 3        | 3x2.5mm²                                              |
| Earth Terminal Capacity 4        | 1x4mm² Multi-strand                                   |
| Earth Terminal Capacity 5        | 1x6mm²                                                |
| Product Class 1                  | Must be earthed                                       |
| Ambient Operating<br>Temperature | -5° to +40°C                                          |
| Recommended Location             | Internal Use Only                                     |
| Maximum Installation<br>Altitude | 2000m                                                 |