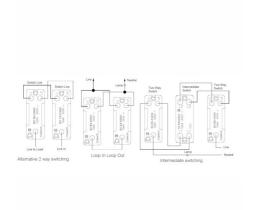

# **DATASHEET**



Code: LGXR26HB-HBB

## Linea-Georgian CFX | LINEA-GEORGIAN CFX RANGE | Rocker Switches

Product Image



### Wiring



#### **Dimensions**

| Insert Type                      | 6 gang 10AX 2 Way Rocker                              |
|----------------------------------|-------------------------------------------------------|
| Insert Colour                    | Connaught Bronze/Black                                |
| EAN13 Barcode                    | 5017504046606                                         |
| Commodity Code                   | 85363010                                              |
| Luckins TSI                      | 398624321                                             |
| ETIM Class                       | EC001590                                              |
| Dimensions(Nominal)              | Double: Height = 95.5mm Width = 154.5mm Depth = 4.0mm |
| Fixing Hole Centres