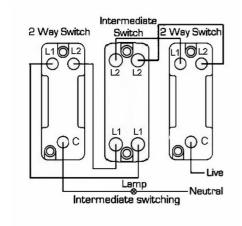

# **DATASHEET**



Code: LGXR31PB-SBB

# Linea-Georgian CFX | LINEA-GEORGIAN CFX RANGE | Rocker Switches

#### **Product Image**



## Wiring



### Dimensions

| Insert Type                      | 1 gang 10AX Intermediate Rocker                      |
|----------------------------------|------------------------------------------------------|
| Insert Colour                    | Polished Brass/Black                                 |
| EAN13 Barcode                    | 5017504812317                                        |
| Commodity Code                   | 85363010                                             |
| Luckins TSI                      | 391636031                                            |
| ETIM Class                       | EC001590                                             |
| Dimensions(Nominal)              | Single: Height = 95.5mm Width = 95.5mm Depth = 4.0mm |
| Fixing Hole Centres              | Box Fixin