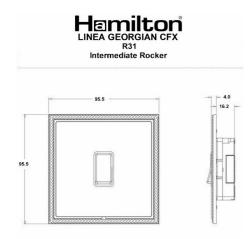

### Dimensions

| Insert Type                      | 1 gang 10AX Intermediate Rocker                      |
|----------------------------------|------------------------------------------------------|
| Insert Colour                    | Polished Brass/Black                                 |
| EAN13 Barcode                    | 5017504812317                                        |
| Commodity Code                   | 85363010                                             |
| Luckins TSI                      | 391636031                                            |
| ETIM Class                       | EC001590                                             |
| Dimensions(Nominal)              | Single: Height = 95.5mm Width = 95.5mm Depth = 4.0mm |
| Fixing Hole Centres              | Box Fixing = 60.3mm Grid Fixing = CFX Clips          |
| Minimum Wall Box Depth           | 25mm                                                 |
| Switched Poles                   | Single                                               |
| Current Rating                   | 10AX                                                 |
| Voltage                          | 220/250V AC                                          |
| Maximum Load                     | 10 Amp inductive                                     |
| Mains Frequency                  | 50Hz                                                 |
| IP Rating                        | IP2XD                                                |
| Contact Gap Minimum              | 3mm                                                  |
| Terminal Capacity 1              | 5x1mm²                                               |
| Terminal Capacity 2              | 4x1.5mm²                                             |
| Terminal Capacity 3              | 1x2.5mm²                                             |
| Terminal Capacity 4              | 1x4mm² Multi-strand                                  |
| Terminal Capacity 5              | 1x6mm²                                               |
| Earth Terminal Capacity 1        | 5x1mm²                                               |
| Earth Terminal Capacity 2        | 4x1.5mm²                                             |
| Earth Terminal Capacity 3        | 3x2.5mm²                                             |
| Earth Terminal Capacity 4        | 1x4mm² Multi-strand                                  |
| Earth Terminal Capacity 5        | 1x6mm²                                               |
| Product Class 1                  | Must be earthed                                      |
| Ambient Operating<br>Temperature | -5° to +40°C                                         |
| Recommended Location             | Internal Use Only                                    |
| Maximum Installation<br>Altitude | 2000m                                                |