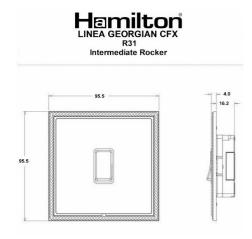

### Dimensions

| Insert Type                      | 1 gang 10AX Intermediate Rocker                      |
|----------------------------------|------------------------------------------------------|
| Insert Colour                    | Polished Brass/White                                 |
| EAN13 Barcode                    | 5017504813314                                        |
| Commodity Code                   | 85363010                                             |
| Luckins TSI                      | 391636044                                            |
| ETIM Class                       | EC001590                                             |
| Dimensions(Nominal)              | Single: Height = 95.5mm Width = 95.5mm Depth = 4.0mm |
| Fixing Hole Centres              | Box Fixing = 60.3mm Grid Fixing = CFX Clips          |
| Minimum Wall Box Depth           | 25mm                                                 |
| Switched Poles                   | Single                                               |
| Current Rating                   | 10AX                                                 |
| Voltage                          | 220/250V AC                                          |
| Maximum Load                     | 10 Amp inductive                                     |
| Mains Frequency                  | 50Hz                                                 |
| IP Rating                        | IP2XD                                                |
| Contact Gap Minimum              | 3mm                                                  |
| Terminal Capacity 1              | 5x1mm²                                               |
| Terminal Capacity 2              | 4x1.5mm²                                             |
| Terminal Capacity 3              | 1x2.5mm²                                             |
| Terminal Capacity 4              | 1x4mm² Multi-strand                                  |
| Terminal Capacity 5              | 1x6mm²                                               |
| Earth Terminal Capacity 1        | 5x1mm²                                               |
| Earth Terminal Capacity 2        | 4x1.5mm²                                             |
| Earth Terminal Capacity 3        | 3x2.5mm²                                             |
| Earth Terminal Capacity 4        | 1x4mm² Multi-strand                                  |
| Earth Terminal Capacity 5        | 1x6mm²                                               |
| Product Class 1                  | Must be earthed                                      |
| Ambient Operating<br>Temperature | -5° to +40°C                                         |
| Recommended Location             | Internal Use Only                                    |
| Maximum Installation<br>Altitude | 2000m                                                |