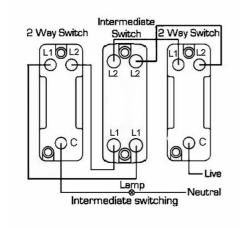

# **DATASHEET**



Code: LGXR31PB-SBW

## Linea-Georgian CFX | LINEA-GEORGIAN CFX RANGE | Rocker Switches

#### **Product Image**



## Wiring



### Dimensions

| Insert Type                      | 1 gang 10AX Intermediate Rocker                      |
|----------------------------------|------------------------------------------------------|
| Insert Colour                    | Polished Brass/White                                 |
| EAN13 Barcode                    | 5017504813314                                        |
| Commodity Code                   | 85363010                                             |
| Luckins TSI                      | 391636044                                            |
| ETIM Class                       | EC001590                                             |
| Dimensions(Nominal)              | Single: Height = 95.5mm Width = 95.5mm Depth = 4.0mm |
| Fixing Hole Centres              | Box Fixin