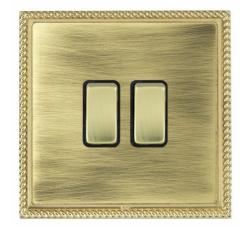

## **DATASHEET**



Code: LGXR322PB-ABB

## Linea-Georgian CFX | LINEA-GEORGIAN CFX RANGE | Rocker Switches

#### **Product Image**



#### Wiring



#### Dimensions

| Insert Type                      | 2 gang 20AX Intermediate Rocker                      |
|----------------------------------|------------------------------------------------------|
| Insert Colour                    | Polished Brass/Black                                 |
| EAN13 Barcode                    | 5017504822354                                        |
| Commodity Code                   | 85363030                                             |
| Luckins TSI                      | 391636633                                            |
| ETIM Class                       | EC001590                                             |
| Dimensions(Nominal)              | Single: Height = 95.5mm Width = 95.5mm Depth = 4.0mm |
| Fixing Hole Centres