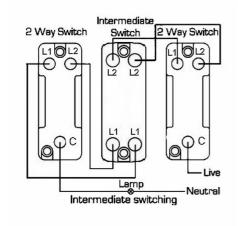

## **DATASHEET**



Code: LGXR322PB-ABB

## Linea-Georgian CFX | LINEA-GEORGIAN CFX RANGE | Rocker Switches

#### **Product Image**



#### Wiring



#### Dimensions

| Insert Type                      | 2 gang 20AX Intermediate Rocker                      |
|----------------------------------|------------------------------------------------------|
| Insert Colour                    | Polished Brass/Black                                 |
| EAN13 Barcode                    | 5017504822354                                        |
| Commodity Code                   | 85363030                                             |
| Luckins TSI                      | 391636633                                            |
| ETIM Class                       | EC001590                                             |
| Dimensions(Nominal)              | Single: Height = 95.5mm Width = 95.5mm Depth = 4.0mm |
| Fixing Hole Centres              | Box Fixi