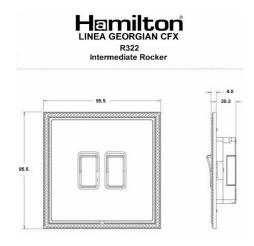

#### Dimensions

| Insert Type                      | 2 gang 20AX Intermediate Rocker                      |
|----------------------------------|------------------------------------------------------|
| Insert Colour                    | Polished Brass/Black                                 |
| EAN13 Barcode                    | 5017504822354                                        |
| Commodity Code                   | 85363030                                             |
| Luckins TSI                      | 391636633                                            |
| ETIM Class                       | EC001590                                             |
| Dimensions(Nominal)              | Single: Height = 95.5mm Width = 95.5mm Depth = 4.0mm |
| Fixing Hole Centres              | Box Fixing = 60.3mm Grid Fixing = CFX Clips          |
| Minimum Wall Box Depth           | 35mm                                                 |
| Switched Poles                   | Single                                               |
| Current Rating                   | 20AX                                                 |
| Voltage                          | 220/250V AC                                          |
| Maximum Load                     | 20 Amp inductive                                     |
| Mains Frequency                  | 50Hz                                                 |
| IP Rating                        | IP2XD                                                |
| Contact Gap Minimum              | 3mm                                                  |
| Terminal Capacity 1              | 5 x1mm²                                              |
| Terminal Capacity 2              | 4x1.5mm²                                             |
| Terminal Capacity 3              | 2x2.5mm²                                             |
| Terminal Capacity 4              | 2x4mm² Multi-strand                                  |
| Terminal Capacity 5              | 1x6mm²                                               |
| Earth Terminal Capacity 1        | 6x1mm²                                               |
| Earth Terminal Capacity 2        | 5x1.5mm²                                             |
| Earth Terminal Capacity 3        | 3 x2.5mm²                                            |
| Earth Terminal Capacity 4        | 2x4mm² Multi-strand                                  |
| Earth Terminal Capacity 5        | 1x6mm²                                               |
| Product Class 1                  | Must be earthed                                      |
| Ambient Operating<br>Temperature | -5° to +40°C                                         |
| Recommended Location             | Internal Use Only                                    |
| Maximum Installation<br>Altitude | 2000m                                                |