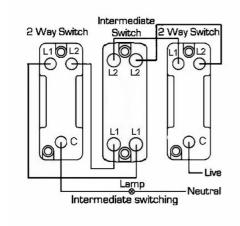

## **DATASHEET**



Code: LGXR322PB-ABW

## Linea-Georgian CFX | LINEA-GEORGIAN CFX RANGE | Rocker Switches

#### **Product Image**



#### Wiring



#### Dimensions

| Insert Type                      | 2 gang 20AX Intermediate Rocker                      |
|----------------------------------|------------------------------------------------------|
| Insert Colour                    | Polished Brass/White                                 |
| EAN13 Barcode                    | 5017504823351                                        |
| Commodity Code                   | 85363030                                             |
| Luckins TSI                      | 391636646                                            |
| ETIM Class                       | EC001590                                             |
| Dimensions(Nominal)              | Single: Height = 95.5mm Width = 95.5mm Depth = 4.0mm |
| Fixing Hole Centres              | Box Fixi