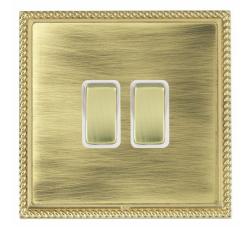

## **DATASHEET**



Code: LGXR322PB-ABW

## Linea-Georgian CFX | LINEA-GEORGIAN CFX RANGE | Rocker Switches

#### **Product Image**



#### Wiring



#### Dimensions

| Insert Type                      | 2 gang 20AX Intermediate Rocker                      |
|----------------------------------|------------------------------------------------------|
| Insert Colour                    | Polished Brass/White                                 |
| EAN13 Barcode                    | 5017504823351                                        |
| Commodity Code                   | 85363030                                             |
| Luckins TSI                      | 391636646                                            |
| ETIM Class                       | EC001590                                             |
| Dimensions(Nominal)              | Single: Height = 95.5mm Width = 95.5mm Depth = 4.0mm |
| Fixing Hole Centres