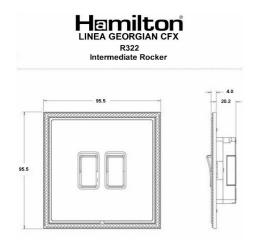

#### Dimensions

| Insert Type                      | 2 gang 20AX Intermediate Rocker                      |
|----------------------------------|------------------------------------------------------|
| Insert Colour                    | Polished Brass/White                                 |
| EAN13 Barcode                    | 5017504823351                                        |
| Commodity Code                   | 85363030                                             |
| Luckins TSI                      | 391636646                                            |
| ETIM Class                       | EC001590                                             |
| Dimensions(Nominal)              | Single: Height = 95.5mm Width = 95.5mm Depth = 4.0mm |
| Fixing Hole Centres              | Box Fixing = 60.3mm Grid Fixing = CFX Clips          |
| Minimum Wall Box Depth           | 35mm                                                 |
| Switched Poles                   | Single                                               |
| Current Rating                   | 20AX                                                 |
| Voltage                          | 220/250V AC                                          |
| Maximum Load                     | 20 Amp inductive                                     |
| Mains Frequency                  | 50Hz                                                 |
| IP Rating                        | IP2XD                                                |
| Contact Gap Minimum              | 3mm                                                  |
| Terminal Capacity 1              | 5 x1mm²                                              |
| Terminal Capacity 2              | 4x1.5mm²                                             |
| Terminal Capacity 3              | 2x2.5mm²                                             |
| Terminal Capacity 4              | 2x4mm² Multi-strand                                  |
| Terminal Capacity 5              | 1x6mm²                                               |
| Earth Terminal Capacity 1        | 6x1mm²                                               |
| Earth Terminal Capacity 2        | 5x1.5mm²                                             |
| Earth Terminal Capacity 3        | 3 x2.5mm²                                            |
| Earth Terminal Capacity 4        | 2x4mm² Multi-strand                                  |
| Earth Terminal Capacity 5        | 1x6mm²                                               |
| Product Class 1                  | Must be earthed                                      |
| Ambient Operating Temperature    | -5° to +40°C                                         |
| Recommended Location             | Internal Use Only                                    |
| Maximum Installation<br>Altitude | 2000m                                                |