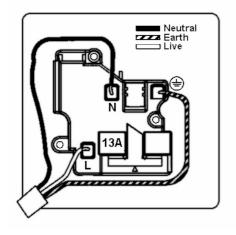

## **DATASHEET**



Code: LGXSS1AB-ABB

## Linea-Georgian CFX | LINEA-GEORGIAN CFX RANGE | Power Sockets

#### **Product Image**



#### Wiring



### Dimensions

| Insert Type                                                                                                                                                                                                                                                                     | 1 gang 13A Double Pole Switched Socket                                                                                                           |
|---------------------------------------------------------------------------------------------------------------------------------------------------------------------------------------------------------------------------------------------------------------------------------|------------------------------------------------------------------------------------