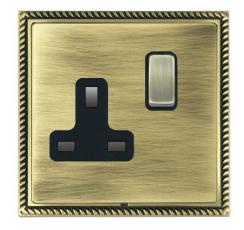

## **DATASHEET**



Code: LGXSS1AB-ABB

## Linea-Georgian CFX | LINEA-GEORGIAN CFX RANGE | Power Sockets

#### **Product Image**



#### Wiring



### Dimensions

| Insert Type                                                                                                                                                                                                                                                                     | 1 gang 13A Double Pole Switched Socket                                                                                                           |
|---------------------------------------------------------------------------------------------------------------------------------------------------------------------------------------------------------------------------------------------------------------------------------|---------------------------------------------------------------------