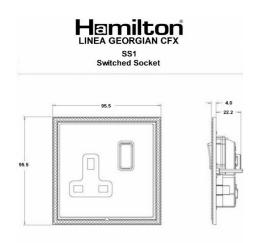

### Dimensions

| Insert Type                                                                                                                                                                                                                                                                     | 1 gang 13A Double Pole Switched Socket                                                                                                           |
|---------------------------------------------------------------------------------------------------------------------------------------------------------------------------------------------------------------------------------------------------------------------------------|--------------------------------------------------------------------------------------------------------------------------------------------------|
| Insert Colour                                                                                                                                                                                                                                                                   | Antique Brass/Black                                                                                                                              |
| EAN13 Barcode                                                                                                                                                                                                                                                                   | 5017504792015                                                                                                                                    |
| Commodity Code                                                                                                                                                                                                                                                                  | 85363010                                                                                                                                         |
| Luckins TSI                                                                                                                                                                                                                                                                     | 391637726                                                                                                                                        |
| ETIM Class                                                                                                                                                                                                                                                                      | EC000125                                                                                                                                         |
| Dimensions(Nominal)                                                                                                                                                                                                                                                             | Single: Height = 95.5mm Width = 95.5mm Depth = 4.0mm                                                                                             |
| Fixing Hole Centres                                                                                                                                                                                                                                                             | Box Fixing = 60.3mm Grid Fixing = CFX Clips                                                                                                      |
| Minimum Wall Box Depth                                                                                                                                                                                                                                                          | 35mm                                                                                                                                             |
| Switched Poles                                                                                                                                                                                                                                                                  | Double                                                                                                                                           |
| Current Rating                                                                                                                                                                                                                                                                  | 13 Amp                                                                                                                                           |
| Voltage                                                                                                                                                                                                                                                                         | 220/250V AC                                                                                                                                      |
| Maximum Load                                                                                                                                                                                                                                                                    | 13 Amp                                                                                                                                           |
| Mains Frequency                                                                                                                                                                                                                                                                 | 50Hz                                                                                                                                             |
| IP Rating                                                                                                                                                                                                                                                                       | IP2XD                                                                                                                                            |
|                                                                                                                                                                                                                                                                                 |                                                                                                                                                  |
| Contact Gap Minimum                                                                                                                                                                                                                                                             | 3mm                                                                                                                                              |
| Contact Gap Minimum  Terminal Capacity 1                                                                                                                                                                                                                                        | 3mm<br>4x2.5mm <sup>2</sup>                                                                                                                      |
| -                                                                                                                                                                                                                                                                               |                                                                                                                                                  |
| Terminal Capacity 1                                                                                                                                                                                                                                                             | 4x2.5mm²                                                                                                                                         |
| Terminal Capacity 1 Terminal Capacity 2                                                                                                                                                                                                                                         | 4x2.5mm² 3x4mm²                                                                                                                                  |
| Terminal Capacity 1 Terminal Capacity 2 Terminal Capacity 3                                                                                                                                                                                                                     | 4x2.5mm²  3x4mm²  2x6mm² Multi-Strand                                                                                                            |
| Terminal Capacity 1 Terminal Capacity 2 Terminal Capacity 3 Terminal Capacity 4                                                                                                                                                                                                 | 4x2.5mm²  3x4mm²  2x6mm² Multi-Strand  1x10mm²                                                                                                   |
| Terminal Capacity 1 Terminal Capacity 2 Terminal Capacity 3 Terminal Capacity 4 Earth Terminal Capacity 1                                                                                                                                                                       | 4x2.5mm²  3x4mm²  2x6mm² Multi-Strand  1x10mm²  4x2.5mm²                                                                                         |
| Terminal Capacity 1 Terminal Capacity 2 Terminal Capacity 3 Terminal Capacity 4 Earth Terminal Capacity 1 Earth Terminal Capacity 2                                                                                                                                             | 4x2.5mm²  3x4mm²  2x6mm² Multi-Strand  1x10mm²  4x2.5mm²  3x4mm²                                                                                 |
| Terminal Capacity 1 Terminal Capacity 2 Terminal Capacity 3 Terminal Capacity 4 Earth Terminal Capacity 1 Earth Terminal Capacity 2 Earth Terminal Capacity 3                                                                                                                   | 4x2.5mm²  3x4mm²  2x6mm² Multi-Strand  1x10mm²  4x2.5mm²  3x4mm²  2x6mm² Multi-Strand                                                            |
| Terminal Capacity 1 Terminal Capacity 2 Terminal Capacity 3 Terminal Capacity 4 Earth Terminal Capacity 1 Earth Terminal Capacity 2 Earth Terminal Capacity 3 Earth Terminal Capacity 4                                                                                         | 4x2.5mm²  3x4mm²  2x6mm² Multi-Strand  1x10mm²  4x2.5mm²  3x4mm²  2x6mm² Multi-Strand  1x10mm²                                                   |
| Terminal Capacity 1 Terminal Capacity 2 Terminal Capacity 3 Terminal Capacity 4 Earth Terminal Capacity 1 Earth Terminal Capacity 2 Earth Terminal Capacity 3 Earth Terminal Capacity 4 Product Class 1 Ambient Operating                                                       | 4x2.5mm²  3x4mm²  2x6mm² Multi-Strand  1x10mm²  4x2.5mm²  3x4mm²  2x6mm² Multi-Strand  1x10mm²  Must be earthed                                  |
| Terminal Capacity 1 Terminal Capacity 2 Terminal Capacity 3 Terminal Capacity 4 Earth Terminal Capacity 1 Earth Terminal Capacity 2 Earth Terminal Capacity 3 Earth Terminal Capacity 4 Product Class 1 Ambient Operating Temperature                                           | 4x2.5mm²  3x4mm²  2x6mm² Multi-Strand  1x10mm²  4x2.5mm²  3x4mm²  2x6mm² Multi-Strand  1x10mm²  Must be earthed  -5° to +40°C                    |
| Terminal Capacity 1 Terminal Capacity 2 Terminal Capacity 3 Terminal Capacity 4 Earth Terminal Capacity 1 Earth Terminal Capacity 2 Earth Terminal Capacity 3 Earth Terminal Capacity 4 Product Class 1 Ambient Operating Temperature Recommended Location Maximum Installation | 4x2.5mm²  3x4mm²  2x6mm² Multi-Strand  1x10mm²  4x2.5mm²  3x4mm²  2x6mm² Multi-Strand  1x10mm²  Must be earthed  -5° to +40°C  Internal Use Only |