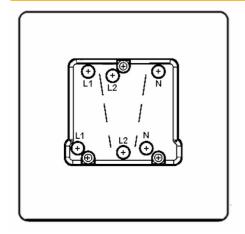

# **DATASHEET**



Code: LGXTPAB-ABB

# Linea-Georgian CFX | LINEA-GEORGIAN CFX RANGE | Rocker Switches

### **Product Image**



## Wiring



### Dimensions

| Insert Type                   | 1 gang 10A Triple Pole Rocker                        |
|-------------------------------|------------------------------------------------------|
| Insert Colour                 | Black/Black                                          |
| EAN13 Barcode                 | 5017504791506                                        |
| <b>Commodity Code</b>         | 85363010                                             |
| Luckins TSI                   | 391638071                                            |
| ETIM Class                    | EC001590                                             |
| Dimensions(Nominal)           | Single: Height = 95.5mm Width = 95.5mm Depth = 4.0mm |
| Fixing Hole Centres           | Box Fixing = 60.3mm Grid Fixing = CF