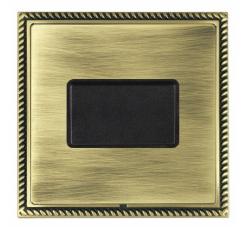

# **DATASHEET**



Code: LGXTPAB-ABB

# Linea-Georgian CFX | LINEA-GEORGIAN CFX RANGE | Rocker Switches

### **Product Image**



## Wiring



### Dimensions

| Insert Type                   | 1 gang 10A Triple Pole Rocker                        |
|-------------------------------|------------------------------------------------------|
| Insert Colour                 | Black/Black                                          |
| EAN13 Barcode                 | 5017504791506                                        |
| <b>Commodity Code</b>         | 85363010                                             |
| Luckins TSI                   | 391638071                                            |
| ETIM Class                    | EC001590                                             |
| Dimensions(Nominal)           | Single: Height = 95.5mm Width = 95.5mm Depth = 4.0mm |
| Fixing Hole Centres           | Box Fixing = 60.3mm Gri