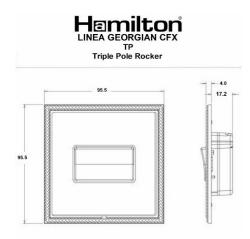

### Dimensions

| Insert Type                   | 1 gang 10A Triple Pole Rocker                        |
|-------------------------------|------------------------------------------------------|
| Insert Colour                 | Black/Black                                          |
| EAN13 Barcode                 | 5017504791506                                        |
| <b>Commodity Code</b>         | 85363010                                             |
| Luckins TSI                   | 391638071                                            |
| ETIM Class                    | EC001590                                             |
| Dimensions(Nominal)           | Single: Height = 95.5mm Width = 95.5mm Depth = 4.0mm |
| Fixing Hole Centres           | Box Fixing = 60.3mm Grid Fixing = CFX Clips          |
| Minimum Wall Box Depth        | 25mm                                                 |
| Switched Poles                | Triple                                               |
| Current Rating                | 10A                                                  |
| Voltage                       | 220/250V AC                                          |
| Maximum Load                  | 10 Amp resistive                                     |
| Mains Frequency               | 50Hz                                                 |
| IP Rating                     | IP2XD                                                |
| Contact Gap Minimum           | 3mm                                                  |
| Terminal Capacity 1           | 5 x1mm²                                              |
| Terminal Capacity 2           | 4x1.5mm²                                             |
| Terminal Capacity 3           | 1x2.5mm²                                             |
| Terminal Capacity 4           | 1x4mm² Multi-strand                                  |
| Terminal Capacity 5           | 1x6mm²                                               |
| Earth Terminal Capacity 1     | 5x1mm²                                               |
| Earth Terminal Capacity 2     | 4x1.5mm²                                             |
| Earth Terminal Capacity 3     | 3 x2.5mm²                                            |
| Earth Terminal Capacity 4     | 1x4mm² Multi-strand                                  |
| Earth Terminal Capacity 5     | 1x6mm²                                               |
| Product Class 1               | Must be earthed                                      |
| Ambient Operating Temperature | -5° to +40°C                                         |
| Recommended Location          | Internal Use Only                                    |
| Maximum Installation Altitude | 2000m                                                |