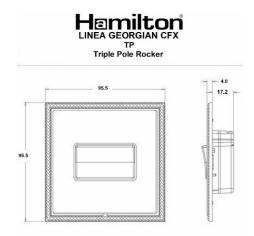

### Dimensions

| Insert Type                      | 1 gang 10A Triple Pole Rocker                        |
|----------------------------------|------------------------------------------------------|
| Insert Colour                    | White/White                                          |
| EAN13 Barcode                    | 5017504810504                                        |
| Commodity Code                   | 85363010                                             |
| Luckins TSI                      | 391638152                                            |
| ETIM Class                       | EC001590                                             |
| Dimensions(Nominal)              | Single: Height = 95.5mm Width = 95.5mm Depth = 4.0mm |
| Fixing Hole Centres              | Box Fixing = 60.3mm Grid Fixing = CFX Clips          |
| Minimum Wall Box Depth           | 25mm                                                 |
| Switched Poles                   | Triple                                               |
| Current Rating                   | 10A                                                  |
| Voltage                          | 220/250V AC                                          |
| Maximum Load                     | 10 Amp resistive                                     |
| Mains Frequency                  | 50Hz                                                 |
| IP Rating                        | IP2XD                                                |
| Contact Gap Minimum              | 3mm                                                  |
| Terminal Capacity 1              | 5 x1mm²                                              |
| Terminal Capacity 2              | 4x1.5mm²                                             |
| Terminal Capacity 3              | 1x2.5mm²                                             |
| <b>Terminal Capacity 4</b>       | 1x4mm² Multi-strand                                  |
| Terminal Capacity 5              | 1x6mm²                                               |
| Earth Terminal Capacity 1        | 5x1mm²                                               |
| Earth Terminal Capacity 2        | 4x1.5mm²                                             |
| Earth Terminal Capacity 3        | 3 x2.5mm²                                            |
| Earth Terminal Capacity 4        | 1x4mm² Multi-strand                                  |
| Earth Terminal Capacity 5        | 1x6mm²                                               |
| Product Class 1                  | Must be earthed                                      |
| Ambient Operating<br>Temperature | -5° to +40°C                                         |
| Recommended Location             | Internal Use Only                                    |
| Maximum Installation Altitude    | 2000m                                                |