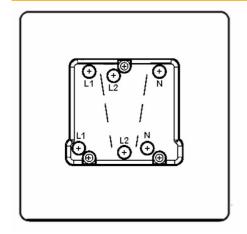

# **DATASHEET**



Code: LGXTPPB-SBW

# Linea-Georgian CFX | LINEA-GEORGIAN CFX RANGE | Rocker Switches

#### **Product Image**



## Wiring



### Dimensions

| Insert Type                      | 1 gang 10A Triple Pole Rocker                        |
|----------------------------------|------------------------------------------------------|
| Insert Colour                    | White/White                                          |
| EAN13 Barcode                    | 5017504810504                                        |
| Commodity Code                   | 85363010                                             |
| Luckins TSI                      | 391638152                                            |
| ETIM Class                       | EC001590                                             |
| Dimensions(Nominal)              | Single: Height = 95.5mm Width = 95.5mm Depth = 4.0mm |
| Fixing Hole Centres              | Box Fixin