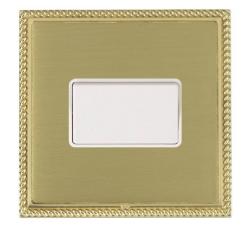

# **DATASHEET**



Code: LGXTPPB-SBW

# Linea-Georgian CFX | LINEA-GEORGIAN CFX RANGE | Rocker Switches

#### **Product Image**



## Wiring



### Dimensions

| Insert Type                      | 1 gang 10A Triple Pole Rocker                        |
|----------------------------------|------------------------------------------------------|
| Insert Colour                    | White/White                                          |
| EAN13 Barcode                    | 5017504810504                                        |
| Commodity Code                   | 85363010                                             |
| Luckins TSI                      | 391638152                                            |
| ETIM Class                       | EC001590                                             |
| Dimensions(Nominal)              | Single: Height = 95.5mm Width = 95.5mm Depth = 4.0mm |
| Fixing Hole Centres