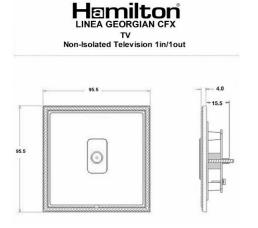

### **Dimensions**

| _                                |                                                                                                                                                          |
|----------------------------------|----------------------------------------------------------------------------------------------------------------------------------------------------------|
| Insert Type                      | 1 gang Non-Isolated TV 1in/1out                                                                                                                          |
| Insert Colour                    | Black                                                                                                                                                    |
| EAN13 Barcode                    | 5017504791605                                                                                                                                            |
| <b>Commodity Code</b>            | 85367000                                                                                                                                                 |
| Luckins TSI                      | 391638262                                                                                                                                                |
| ETIM Class                       | EC000439                                                                                                                                                 |
| Dimensions (Nominal)             | Single: Height = 95.5mm Width = 95.5mm Depth = 4.0mm                                                                                                     |
| Fixing Hole Centres              | Box Fixing = 60.3mm Grid Fixing = CFX Clips                                                                                                              |
| Minimum Wall Box Depth           | 25mm                                                                                                                                                     |
| Switched Poles                   | N/A                                                                                                                                                      |
| Current Rating                   | n/a                                                                                                                                                      |
| IP Rating                        | IP2XD                                                                                                                                                    |
| Contact Gap Minimum              | N/A                                                                                                                                                      |
| Earth Terminal Capacity 1        | 5x1mm²                                                                                                                                                   |
| Earth Terminal Capacity 2        | 4 x 1.5mm2                                                                                                                                               |
| Earth Terminal Capacity 3        | 3 x 2.5mm2                                                                                                                                               |
| Earth Terminal Capacity 4        | 1 x 4mm2 Multi-strand                                                                                                                                    |
| Earth Terminal Capacity 5        | 1 x 6mm2                                                                                                                                                 |
| Product Class 1                  | Must be earthed (ref BS7671 415.2.1)                                                                                                                     |
| Ambient Operating Temperature    | -5° to +40°C                                                                                                                                             |
| Recommended Location             | Internal Use Only                                                                                                                                        |
| Maximum Installation<br>Altitude | 2000m                                                                                                                                                    |
| Standard/Approval                | BS 5733                                                                                                                                                  |
| Patents And Trade Marks          | Linea is a Registered Trade Mark No 2398665 CFX is a<br>Registered Trade Mark No 2398667 Patent No. GB<br>2383375B Linea-Georgian CFX is a UK Registered |