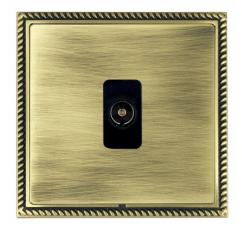

# **DATASHEET**



Code: LGXTVAB-ABB

# Linea-Georgian CFX | LINEA-GEORGIAN CFX RANGE | Television Coaxial Sockets

## **Product Image**



#### Wiring



### **Dimensions**



| _                                |                                                                                                                                                          |
|----------------------------------|----------------------------------------------------------------------------------------------------------------------------------------------------------|
| Insert Type                      | 1 gang Non-Isolated TV 1in/1out                                                                                                                          |
| Insert Colour                    | Black