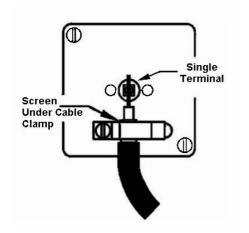

# **DATASHEET**



Code: LGXTVAB-ABB

# Linea-Georgian CFX | LINEA-GEORGIAN CFX RANGE | Television Coaxial Sockets

## **Product Image**



#### Wiring



### **Dimensions**



| _                                |                                                                                                                                                          |
|----------------------------------|----------------------------------------------------------------------------------------------------------------------------------------------------------|
| Insert Type                      | 1 gang Non-Isolated TV 1in/1out                                                                                                                          |
| Insert Colour                    | Black                                                                                                                                                    |
| EAN13