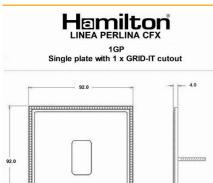

## Product Image

Wiring

Dimensions

| Insert Type                      | 1 gang Grid Fix Aperture Plate with Grid                                                                                                                                                      |
|----------------------------------|-----------------------------------------------------------------------------------------------------------------------------------------------------------------------------------------------|
| Insert Colour                    | N/A                                                                                                                                                                                           |
| EAN13 Barcode                    | 5017504072957                                                                                                                                                                                 |
| Commodity Code                   | 74192000                                                                                                                                                                                      |
| Luckins TSI                      | 391651809                                                                                                                                                                                     |
| ETIM Class                       | EC000007                                                                                                                                                                                      |
| Dimensions(Nominal)              | Single: Height = 92.0mm Width = 92.0mm Depth =<br>4.0mm                                                                                                                                       |
| Weight                           | 225 GR                                                                                                                                                                                        |
| Fixing Hole Centres              | Box Fixing = 60.3mm Grid Fixing = CFX Clips                                                                                                                                                   |
| Minimum Wall Box Depth           | As Per Insert                                                                                                                                                                                 |
| Switched Poles                   | N/A                                                                                                                                                                                           |
| Current Rating                   | n/a                                                                                                                                                                                           |
| IP Rating                        | N/A                                                                                                                                                                                           |
| Contact Gap Minimum              | N/A                                                                                                                                                                                           |
| Earth Terminal Capacity 1        | 11mm²                                                                                                                                                                                         |
| Product Class 1                  | Face plate must be earthed                                                                                                                                                                    |
| Recommended Location             | Internal Use Only                                                                                                                                                                             |
| Maximum Installation<br>Altitude | 2000m                                                                                                                                                                                         |
| Standard/Approval                | N/A                                                                                                                                                                                           |
| Additional Notes                 | See GRID-IT for a full range of inserts. Plates must be<br>Earthed via the Earth Tag.                                                                                                         |
| Patents And Trade Marks          | Linea is a Registered Trade Mark No 2398665 CFX is a<br>Registered Trade Mark No 2398667 Patent No. GB<br>2383375B Linea-Perlina CFX SS2 is a UK Registered<br>Design Certificate No. 2066588 |