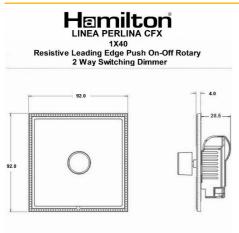

### Dimensions

R Hamilton & Co Ltd, Unit 10 Carrick Business Centre, 4-5 Bonville Road, Brislington, Bristol, BS4 5NZ

**F:** +44 (0)1747 860088

: info@hamilton-litestat.com | W: www.hamilton-litestat.con

#### Wiring

| Insert Type             | 1 gang 400W Resistive Leading Edge Push On/Off<br>Rotary 2 Way Switching Dimmer |
|-------------------------|---------------------------------------------------------------------------------|
| Insert Colour           | Antique Brass                                                                   |
| EAN13 Barcode           | 5017504869410                                                                   |
| <b>Commodity Code</b>   | 85365015                                                                        |
| Luckins TSI             | 391652044                                                                       |
| ETIM Class              | EC000025                                                                        |
| Dimensions(Nominal)     | Single: Height = 92.0mm Width = 92.0mm Depth = 4.0mm                            |
| Weight                  | 296 GR                                                                          |
| Fixing Hole Centres     | Box Fixing = 60.3mm Grid Fixing = CFX Clips                                     |
| Minimum Wall Box Depth  | 35mm                                                                            |
| Current Rating          | 1.66 Amp                                                                        |
| Patents And Trade Marks | Linea is a Registered Trade Mark No 2398665 CFX is a                            |