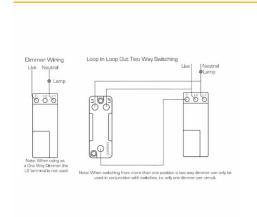

#### Wiring

| Insert Type             | 1 gang 400W Resistive Leading Edge Push On/Off<br>Rotary 2 Way Switching Dimmer |
|-------------------------|---------------------------------------------------------------------------------|
| Insert Colour           | Antique Brass                                                                   |
| EAN13 Barcode           | 5017504869410                                                                   |
| <b>Commodity Code</b>   | 85365015                                                                        |
| Luckins TSI             | 391652044                                                                       |
| ETIM Class              | EC000025                                                                        |
| Dimensions(Nominal)     | Single: Height = 92.0mm Width = 92.0mm Depth = 4.0mm                            |
| Weight                  | 296 GR                                                                          |
| Fixing Hole Centres     | Box Fixing = 60.3mm Grid Fixing = CFX Clips                                     |
| Minimum Wall Box Depth  | 35mm                                                                            |
| Current Rating          | 1.66 Amp                                                                        |
| Patents And Trade Marks | Linea is a Registered Trade Mark No 2398665 CFX is a                            |