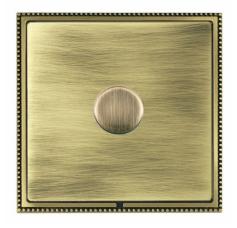

#### **Product Image**

#### Wiring

| Insert Type             | 1 gang 400W Resistive Leading Edge Push On/Off<br>Rotary 2 Way Switching Dimmer |
|-------------------------|---------------------------------------------------------------------------------|
| Insert Colour           | Antique Brass                                                                   |
| EAN13 Barcode           | 5017504869410                                                                   |
| <b>Commodity Code</b>   | 85365015                                                                        |
| Luckins TSI             | 391652044                                                                       |
| ETIM Class              | EC000025                                                                        |
| Dimensions(Nominal)     | Single: Height = 92.0mm Width = 92.0mm Depth = 4.0mm                            |
| Weight                  | 296 GR                                                                          |
| Fixing Hole Centres     | Box Fixing = 60.3mm Grid Fixing = CFX Clips                                     |
| Minimum Wall Box Depth  | 35mm                                                                            |
| Current Rating          | 1.66 Amp                                                                        |
| Patents And Trade Marks | Linea is a Registered Trade Mark No 2398665 CFX is a                            |