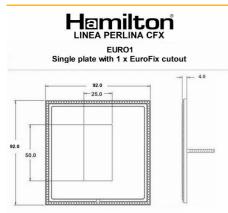

## Product Image

Wiring

Dimensions

| Insert Type                      | 1 gang EuroFix 25x50mm Apertured Plate with Grid                                                                                                                                              |
|----------------------------------|-----------------------------------------------------------------------------------------------------------------------------------------------------------------------------------------------|
| Insert Colour                    | N/A                                                                                                                                                                                           |
| EAN13 Barcode                    | 5017504051273                                                                                                                                                                                 |
| Commodity Code                   | 74192000                                                                                                                                                                                      |
| Luckins TSI                      | 393793493                                                                                                                                                                                     |
| ETIM Class                       | EC000018                                                                                                                                                                                      |
| Dimensions(Nominal)              | Single: Height = 92.0mm Width = 92.0mm Depth =<br>4.0mm                                                                                                                                       |
| Fixing Hole Centres              | Box Fixing = 60.3mm Grid Fixing = CFX Clips                                                                                                                                                   |
| Minimum Wall Box Depth           | As Per Insert                                                                                                                                                                                 |
| Switched Poles                   | N/A                                                                                                                                                                                           |
| Current Rating                   | Insert Specific                                                                                                                                                                               |
| Voltage                          | Insert Specific                                                                                                                                                                               |
| Maximum Load                     | Insert Specific                                                                                                                                                                               |
| IP Rating                        | N/A                                                                                                                                                                                           |
| Contact Gap Minimum              | N/A                                                                                                                                                                                           |
| Earth Terminal Capacity 1        | 5x1mm <sup>2</sup>                                                                                                                                                                            |
| Earth Terminal Capacity 2        | 4x1.5mm²                                                                                                                                                                                      |
| Earth Terminal Capacity 3        | 3x2.5mm <sup>2</sup>                                                                                                                                                                          |
| Earth Terminal Capacity 4        | 1x4mm <sup>2</sup> Multi-strand                                                                                                                                                               |
| Earth Terminal Capacity 5        | 1x6mm²                                                                                                                                                                                        |
| Product Class 1                  | Face plate must be earthed                                                                                                                                                                    |
| Recommended Location             | Internal Use Only                                                                                                                                                                             |
| Maximum Installation<br>Altitude | 2000m                                                                                                                                                                                         |
| Standard/Approval                | N/A                                                                                                                                                                                           |
| Additional Notes                 | See EuroFix for a full range of inserts. Plates must be<br>Earthed via the Earth Tag.                                                                                                         |
| Patents And Trade Marks          | Linea is a Registered Trade Mark No 2398665 CFX is a<br>Registered Trade Mark No 2398667 Patent No. GB<br>2383375B Linea-Perlina CFX SS2 is a UK Registered<br>Design Certificate No. 2066588 |