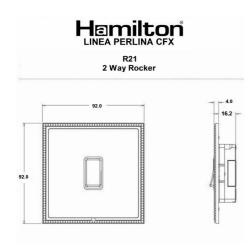

### Dimensions

| Insert Type                      | 1 gang 10AX 2 Way Rocker                             |
|----------------------------------|------------------------------------------------------|
| Insert Colour                    | Antique Brass/Black                                  |
| EAN13 Barcode                    | 5017504852214                                        |
| <b>Commodity Code</b>            | 85363010                                             |
| Luckins TSI                      | 391655025                                            |
| ETIM Class                       | EC001590                                             |
| Dimensions(Nominal)              | Single: Height = 92.0mm Width = 92.0mm Depth = 4.0mm |
| Fixing Hole Centres              | Box Fixing = 60.3mm Grid Fixing = CFX Clips          |
| Minimum Wall Box Depth           | 25mm                                                 |
| Switched Poles                   | Single                                               |
| Current Rating                   | 10AX                                                 |
| Voltage                          | 220/250V AC                                          |
| Maximum Load                     | 10 Amp inductive                                     |
| Mains Frequency                  | 50Hz                                                 |
| IP Rating                        | IP2XD                                                |
| Contact Gap Minimum              | 3mm                                                  |
| Terminal Capacity 1              | 5x1mm²                                               |
| Terminal Capacity 2              | 4x1.5mm²                                             |
| Terminal Capacity 3              | 1x2.5mm²                                             |
| Terminal Capacity 4              | 1x4mm² Multi-strand                                  |
| Terminal Capacity 5              | 1x6mm²                                               |
| Earth Terminal Capacity 1        | 5x1mm²                                               |
| Earth Terminal Capacity 2        | 4x1.5mm²                                             |
| Earth Terminal Capacity 3        | 3x2.5mm²                                             |
| Earth Terminal Capacity 4        | 1x4mm² Multi-strand                                  |
| Earth Terminal Capacity 5        | 1x6mm²                                               |
| Product Class 1                  | Must be earthed                                      |
| Ambient Operating Temperature    | -5° to +40°C                                         |
| Recommended Location             | Internal Use Only                                    |
| Maximum Installation<br>Altitude | 2000m                                                |