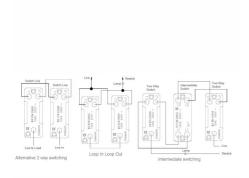

# **DATASHEET**



Code: LPXR21AB-SBB

## Linea-Perlina CFX | LINEA-PERLINA CFX RANGE | Rocker Switches

#### **Product Image**



### Wiring



### Dimensions

| Insert Type                      | 1 gang 10AX 2 Way Rocker                             |
|----------------------------------|------------------------------------------------------|
| Insert Colour                    | Antique Brass/Black                                  |
| EAN13 Barcode                    | 5017504852214                                        |
| <b>Commodity Code</b>            | 85363010                                             |
| Luckins TSI                      | 391655025                                            |
| ETIM Class                       | EC001590                                             |
| Dimensions(Nominal)              | Single: Height = 92.0mm Width = 92.0mm Depth = 4.0mm |
| Fixing Hole Centres              | Box Fixin