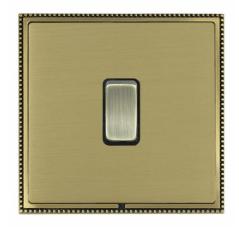

# **DATASHEET**



Code: LPXR21AB-SBB

## Linea-Perlina CFX | LINEA-PERLINA CFX RANGE | Rocker Switches

#### **Product Image**



### Wiring



### Dimensions

| Insert Type                      | 1 gang 10AX 2 Way Rocker                             |
|----------------------------------|------------------------------------------------------|
| Insert Colour                    | Antique Brass/Black                                  |
| EAN13 Barcode                    | 5017504852214                                        |
| <b>Commodity Code</b>            | 85363010                                             |
| Luckins TSI                      | 391655025                                            |
| ETIM Class                       | EC001590                                             |
| Dimensions(Nominal)              | Single: Height = 92.0mm Width = 92.0mm Depth = 4.0mm |
| Fixing Hole Centres