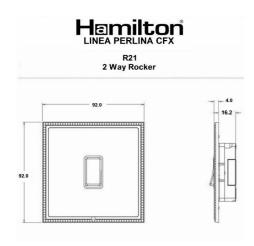

### Dimensions

| Insert Type                      | 1 gang 10AX 2 Way Rocker                             |
|----------------------------------|------------------------------------------------------|
| Insert Colour                    | Polished Brass/White                                 |
| EAN13 Barcode                    | 5017504893217                                        |
| Commodity Code                   | 85363010                                             |
| Luckins TSI                      | 391655041                                            |
| ETIM Class                       | EC001590                                             |
| Dimensions(Nominal)              | Single: Height = 92.0mm Width = 92.0mm Depth = 4.0mm |
| Fixing Hole Centres              | Box Fixing = 60.3mm Grid Fixing = CFX Clips          |
| Minimum Wall Box Depth           | 25mm                                                 |
| Switched Poles                   | Single                                               |
| Current Rating                   | 10AX                                                 |
| Voltage                          | 220/250V AC                                          |
| Maximum Load                     | 10 Amp inductive                                     |
| Mains Frequency                  | 50Hz                                                 |
| IP Rating                        | IP2XD                                                |
| Contact Gap Minimum              | 3mm                                                  |
| Terminal Capacity 1              | 5x1mm²                                               |
| Terminal Capacity 2              | 4x1.5mm²                                             |
| Terminal Capacity 3              | 1x2.5mm²                                             |
| Terminal Capacity 4              | 1x4mm² Multi-strand                                  |
| Terminal Capacity 5              | 1x6mm²                                               |
| Earth Terminal Capacity 1        | 5x1mm²                                               |
| Earth Terminal Capacity 2        | 4x1.5mm²                                             |
| Earth Terminal Capacity 3        | 3x2.5mm²                                             |
| Earth Terminal Capacity 4        | 1x4mm² Multi-strand                                  |
| Earth Terminal Capacity 5        | 1x6mm²                                               |
| Product Class 1                  | Must be earthed                                      |
| Ambient Operating Temperature    | -5° to +40°C                                         |
| Recommended Location             | Internal Use Only                                    |
| Maximum Installation<br>Altitude | 2000m                                                |