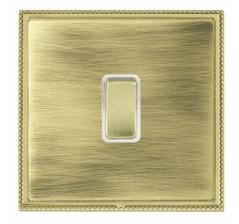

# **DATASHEET**



Code: LPXR21PB-ABW

## Linea-Perlina CFX | LINEA-PERLINA CFX RANGE | Rocker Switches

### **Product Image**



### Wiring



### Dimensions

| Insert Type                      | 1 gang 10AX 2 Way Rocker                             |
|----------------------------------|------------------------------------------------------|
| Insert Colour                    | Polished Brass/White                                 |
| EAN13 Barcode                    | 5017504893217                                        |
| Commodity Code                   | 85363010                                             |
| Luckins TSI                      | 391655041                                            |
| ETIM Class                       | EC001590                                             |
| Dimensions(Nominal)              | Single: Height = 92.0mm Width = 92.0mm Depth = 4.0mm |
| Fixing Hole Centres