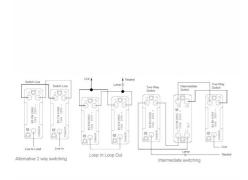

# **DATASHEET**



Code: LPXR21PB-ABW

## Linea-Perlina CFX | LINEA-PERLINA CFX RANGE | Rocker Switches

### **Product Image**



### Wiring



### Dimensions

| Insert Type                      | 1 gang 10AX 2 Way Rocker                             |
|----------------------------------|------------------------------------------------------|
| Insert Colour                    | Polished Brass/White                                 |
| EAN13 Barcode                    | 5017504893217                                        |
| Commodity Code                   | 85363010                                             |
| Luckins TSI                      | 391655041                                            |
| ETIM Class                       | EC001590                                             |
| Dimensions(Nominal)              | Single: Height = 92.0mm Width = 92.0mm Depth = 4.0mm |
| Fixing Hole Centres              | Box Fixin