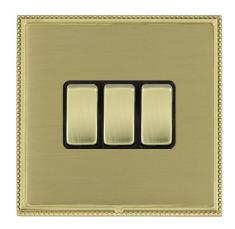

# **DATASHEET**



Code: LPXR23PB-SBB

# Linea-Perlina CFX | LINEA-PERLINA CFX RANGE | Rocker Switches

### **Product Image**



## Wiring



### Dimensions

| Insert Type                      | 3 gang 10AX 2 Way Rocker                             |
|----------------------------------|------------------------------------------------------|
| Insert Colour                    | Polished Brass/Black                                 |
| EAN13 Barcode                    | 5017504882235                                        |
| Commodity Code                   | 85363010                                             |
| Luckins TSI                      | 391655258                                            |
| ETIM Class                       | EC001590                                             |
| Dimensions(Nominal)              | Single: Height = 92.0mm Width = 92.0mm Depth = 4.0mm |
| Fixing Hole Centres