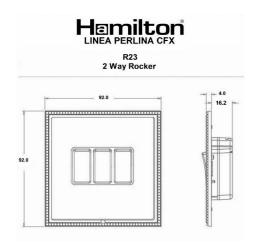

### Dimensions

| Insert Type                      | 3 gang 10AX 2 Way Rocker                             |
|----------------------------------|------------------------------------------------------|
| Insert Colour                    | Polished Brass/Black                                 |
| EAN13 Barcode                    | 5017504882235                                        |
| Commodity Code                   | 85363010                                             |
| Luckins TSI                      | 391655258                                            |
| ETIM Class                       | EC001590                                             |
| Dimensions(Nominal)              | Single: Height = 92.0mm Width = 92.0mm Depth = 4.0mm |
| Fixing Hole Centres              | Box Fixing = 60.3mm Grid Fixing = CFX Clips          |
| Minimum Wall Box Depth           | 25mm                                                 |
| Switched Poles                   | Single                                               |
| Current Rating                   | 10AX                                                 |
| Voltage                          | 220/250V AC                                          |
| Maximum Load                     | 10 Amp inductive                                     |
| Mains Frequency                  | 50Hz                                                 |
| IP Rating                        | IP2XD                                                |
| Contact Gap Minimum              | 3mm                                                  |
| Terminal Capacity 1              | 5x1mm²                                               |
| Terminal Capacity 2              | 4x1.5mm²                                             |
| Terminal Capacity 3              | 1x2.5mm²                                             |
| Terminal Capacity 4              | 1x4mm² Multi-strand                                  |
| Terminal Capacity 5              | 1x6mm²                                               |
| Earth Terminal Capacity 1        | 5x1mm²                                               |
| Earth Terminal Capacity 2        | 4x1.5mm²                                             |
| Earth Terminal Capacity 3        | 3x2.5mm²                                             |
| Earth Terminal Capacity 4        | 1x4mm² Multi-strand                                  |
| Earth Terminal Capacity 5        | 1x6mm²                                               |
| Product Class 1                  | Must be earthed                                      |
| Ambient Operating<br>Temperature | -5° to +40°C                                         |
| Recommended Location             | Internal Use Only                                    |
| Maximum Installation<br>Altitude | 2000m                                                |