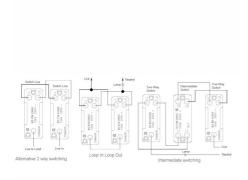

# **DATASHEET**



Code: LPXR23PB-SBB

# Linea-Perlina CFX | LINEA-PERLINA CFX RANGE | Rocker Switches

### **Product Image**



## Wiring



### Dimensions

| Insert Type                      | 3 gang 10AX 2 Way Rocker                             |
|----------------------------------|------------------------------------------------------|
| Insert Colour                    | Polished Brass/Black                                 |
| EAN13 Barcode                    | 5017504882235                                        |
| Commodity Code                   | 85363010                                             |
| Luckins TSI                      | 391655258                                            |
| ETIM Class                       | EC001590                                             |
| Dimensions(Nominal)              | Single: Height = 92.0mm Width = 92.0mm Depth = 4.0mm |
| Fixing Hole Centres              | Box Fixin