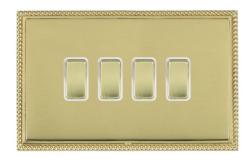

# **DATASHEET**



Code: LPXR24PB-PBW

## Linea-Perlina CFX | LINEA-PERLINA CFX RANGE | Rocker Switches

#### **Product Image**



#### Wiring



#### Dimensions

| Insert Type                      | 4 gang 10AX 2 Way Rocker                              |
|----------------------------------|-------------------------------------------------------|
| Insert Colour                    | Polished Brass/White                                  |
| EAN13 Barcode                    | 5017504873240                                         |
| Commodity Code                   | 85363010                                              |
| Luckins TSI                      | 391655339                                             |
| ETIM Class                       | EC001590                                              |
| Dimensions(Nominal)              | Double: Height = 92.0mm Width = 151.0mm Depth = 4.0mm |
| Fixing Hole Centres