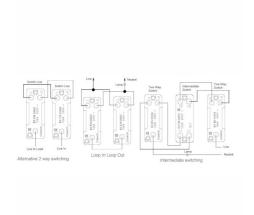

# **DATASHEET**



Code: LPXR24PB-PBW

## Linea-Perlina CFX | LINEA-PERLINA CFX RANGE | Rocker Switches

#### **Product Image**



#### Wiring



#### Dimensions

| Insert Type                      | 4 gang 10AX 2 Way Rocker                              |
|----------------------------------|-------------------------------------------------------|
| Insert Colour                    | Polished Brass/White                                  |
| EAN13 Barcode                    | 5017504873240                                         |
| Commodity Code                   | 85363010                                              |
| Luckins TSI                      | 391655339                                             |
| ETIM Class                       | EC001590                                              |
| Dimensions(Nominal)              | Double: Height = 92.0mm Width = 151.0mm Depth = 4.0mm |
| Fixing Hole Centres              |