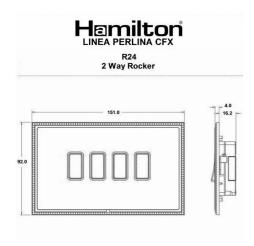

#### Dimensions

| Insert Type                      | 4 gang 10AX 2 Way Rocker                              |
|----------------------------------|-------------------------------------------------------|
| Insert Colour                    | Polished Brass/White                                  |
| EAN13 Barcode                    | 5017504873240                                         |
| Commodity Code                   | 85363010                                              |
| Luckins TSI                      | 391655339                                             |
| ETIM Class                       | EC001590                                              |
| Dimensions(Nominal)              | Double: Height = 92.0mm Width = 151.0mm Depth = 4.0mm |
| Fixing Hole Centres              | Box Fixing = 120.6mm Grid Fixing = CFX Clips          |
| Minimum Wall Box Depth           | 25mm                                                  |
| Switched Poles                   | Single                                                |
| Current Rating                   | 10AX                                                  |
| Voltage                          | 220/250V AC                                           |
| Maximum Load                     | 10 Amp inductive                                      |
| Mains Frequency                  | 50Hz                                                  |
| IP Rating                        | IP2XD                                                 |
| Contact Gap Minimum              | 3mm                                                   |
| Terminal Capacity 1              | 5x1mm²                                                |
| Terminal Capacity 2              | 4x1.5mm²                                              |
| Terminal Capacity 3              | 1x2.5mm²                                              |
| Terminal Capacity 4              | 1x4mm² Multi-strand                                   |
| Terminal Capacity 5              | 1x6mm²                                                |
| Earth Terminal Capacity 1        | 5x1mm²                                                |
| Earth Terminal Capacity 2        | 4x1.5mm²                                              |
| Earth Terminal Capacity 3        | 3x2.5mm²                                              |
| Earth Terminal Capacity 4        | 1x4mm² Multi-strand                                   |
| Earth Terminal Capacity 5        | 1x6mm²                                                |
| Product Class 1                  | Must be earthed                                       |
| Ambient Operating<br>Temperature | -5° to +40°C                                          |
| Recommended Location             | Internal Use Only                                     |
| Maximum Installation<br>Altitude | 2000m                                                 |