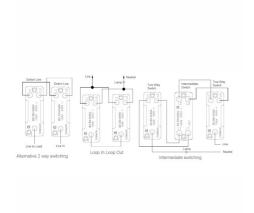

# **DATASHEET**



Code: LPXR26HB-HBB

## Linea-Perlina CFX | LINEA-PERLINA CFX RANGE | Rocker Switches

Product Image



### Wiring



#### **Dimensions**

| Insert Type                      | 6 gang 10AX 2 Way Rocker                              |
|----------------------------------|-------------------------------------------------------|
| Insert Colour                    | Connaught Bronze/Black                                |
| EAN13 Barcode                    | 5017504052782                                         |
| Commodity Code                   | 85363010                                              |
| Luckins TSI                      | 398635048                                             |
| ETIM Class                       | EC001590                                              |
| Dimensions(Nominal)              | Double: Height = 92.0mm Width = 151.0mm Depth = 4.0mm |
| Fixing Hole Centres