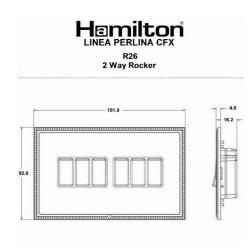

#### **Dimensions**

| Insert Type                      | 6 gang 10AX 2 Way Rocker                              |
|----------------------------------|-------------------------------------------------------|
| Insert Colour                    | Connaught Bronze/Black                                |
| EAN13 Barcode                    | 5017504052782                                         |
| Commodity Code                   | 85363010                                              |
| Luckins TSI                      | 398635048                                             |
| ETIM Class                       | EC001590                                              |
| Dimensions(Nominal)              | Double: Height = 92.0mm Width = 151.0mm Depth = 4.0mm |
| Fixing Hole Centres              | Box Fixing = 120.6mm Grid Fixing = CFX Clips          |
| Minimum Wall Box Depth           | 25mm                                                  |
| Switched Poles                   | Single                                                |
| Current Rating                   | 10AX                                                  |
| Voltage                          | 220/250V AC                                           |
| Maximum Load                     | 10 Amp inductive                                      |
| Mains Frequency                  | 50Hz                                                  |
| IP Rating                        | IP2XD                                                 |
| Contact Gap Minimum              | 3mm                                                   |
| Terminal Capacity 1              | 5x1mm²                                                |
| Terminal Capacity 2              | 4x1.5mm²                                              |
| Terminal Capacity 3              | 1x2.5mm²                                              |
| <b>Terminal Capacity 4</b>       | 1x4mm² Multi-strand                                   |
| Terminal Capacity 5              | 1x6mm²                                                |
| Earth Terminal Capacity 1        | 5x1mm²                                                |
| Earth Terminal Capacity 2        | 4x1.5mm²                                              |
| Earth Terminal Capacity 3        | 3x2.5mm²                                              |
| Earth Terminal Capacity 4        | 1x4mm² Multi-strand                                   |
| Earth Terminal Capacity 5        | 1x6mm²                                                |
| Product Class 1                  | Must be earthed                                       |
| Ambient Operating<br>Temperature | -5° to +40°C                                          |
| Recommended Location             | Internal Use Only                                     |
| Maximum Installation<br>Altitude | 2000m                                                 |