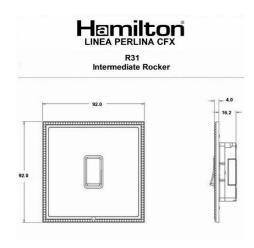

#### Dimensions

| Insert Type                      | 1 gang 10AX Intermediate Rocker                      |
|----------------------------------|------------------------------------------------------|
| Insert Colour                    | Polished Brass/Black                                 |
| EAN13 Barcode                    | 5017504882310                                        |
| Commodity Code                   | 85363010                                             |
| Luckins TSI                      | 391655520                                            |
| ETIM Class                       | EC001590                                             |
| Dimensions(Nominal)              | Single: Height = 92.0mm Width = 92.0mm Depth = 4.0mm |
| Fixing Hole Centres              | Box Fixing = 60.3mm Grid Fixing = CFX Clips          |
| Minimum Wall Box Depth           | 25mm                                                 |
| Switched Poles                   | Single                                               |
| Current Rating                   | 10AX                                                 |
| Voltage                          | 220/250V AC                                          |
| Maximum Load                     | 10 Amp inductive                                     |
| Mains Frequency                  | 50Hz                                                 |
| IP Rating                        | IP2XD                                                |
| Contact Gap Minimum              | 3mm                                                  |
| Terminal Capacity 1              | 5x1mm²                                               |
| Terminal Capacity 2              | 4x1.5mm²                                             |
| Terminal Capacity 3              | 1x2.5mm²                                             |
| Terminal Capacity 4              | 1x4mm² Multi-strand                                  |
| Terminal Capacity 5              | 1x6mm²                                               |
| Earth Terminal Capacity 1        | 5x1mm²                                               |
| Earth Terminal Capacity 2        | 4x1.5mm²                                             |
| Earth Terminal Capacity 3        | 3x2.5mm²                                             |
| Earth Terminal Capacity 4        | 1x4mm² Multi-strand                                  |
| Earth Terminal Capacity 5        | 1x6mm²                                               |
| Product Class 1                  | Must be earthed                                      |
| Ambient Operating<br>Temperature | -5° to +40°C                                         |
| Recommended Location             | Internal Use Only                                    |
| Maximum Installation<br>Altitude | 2000m                                                |