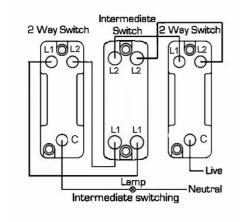

## **DATASHEET**



Code: LPXR31PB-SBB

## Linea-Perlina CFX | LINEA-PERLINA CFX RANGE | Rocker Switches

#### **Product Image**



#### Wiring



#### Dimensions

| Insert Type                      | 1 gang 10AX Intermediate Rocker                      |
|----------------------------------|------------------------------------------------------|
| Insert Colour                    | Polished Brass/Black                                 |
| EAN13 Barcode                    | 5017504882310                                        |
| Commodity Code                   | 85363010                                             |
| Luckins TSI                      | 391655520                                            |
| ETIM Class                       | EC001590                                             |
| Dimensions(Nominal)              | Single: Height = 92.0mm Width = 92.0mm Depth = 4.0mm |
| Fixing Hole Centres              | Box Fixi